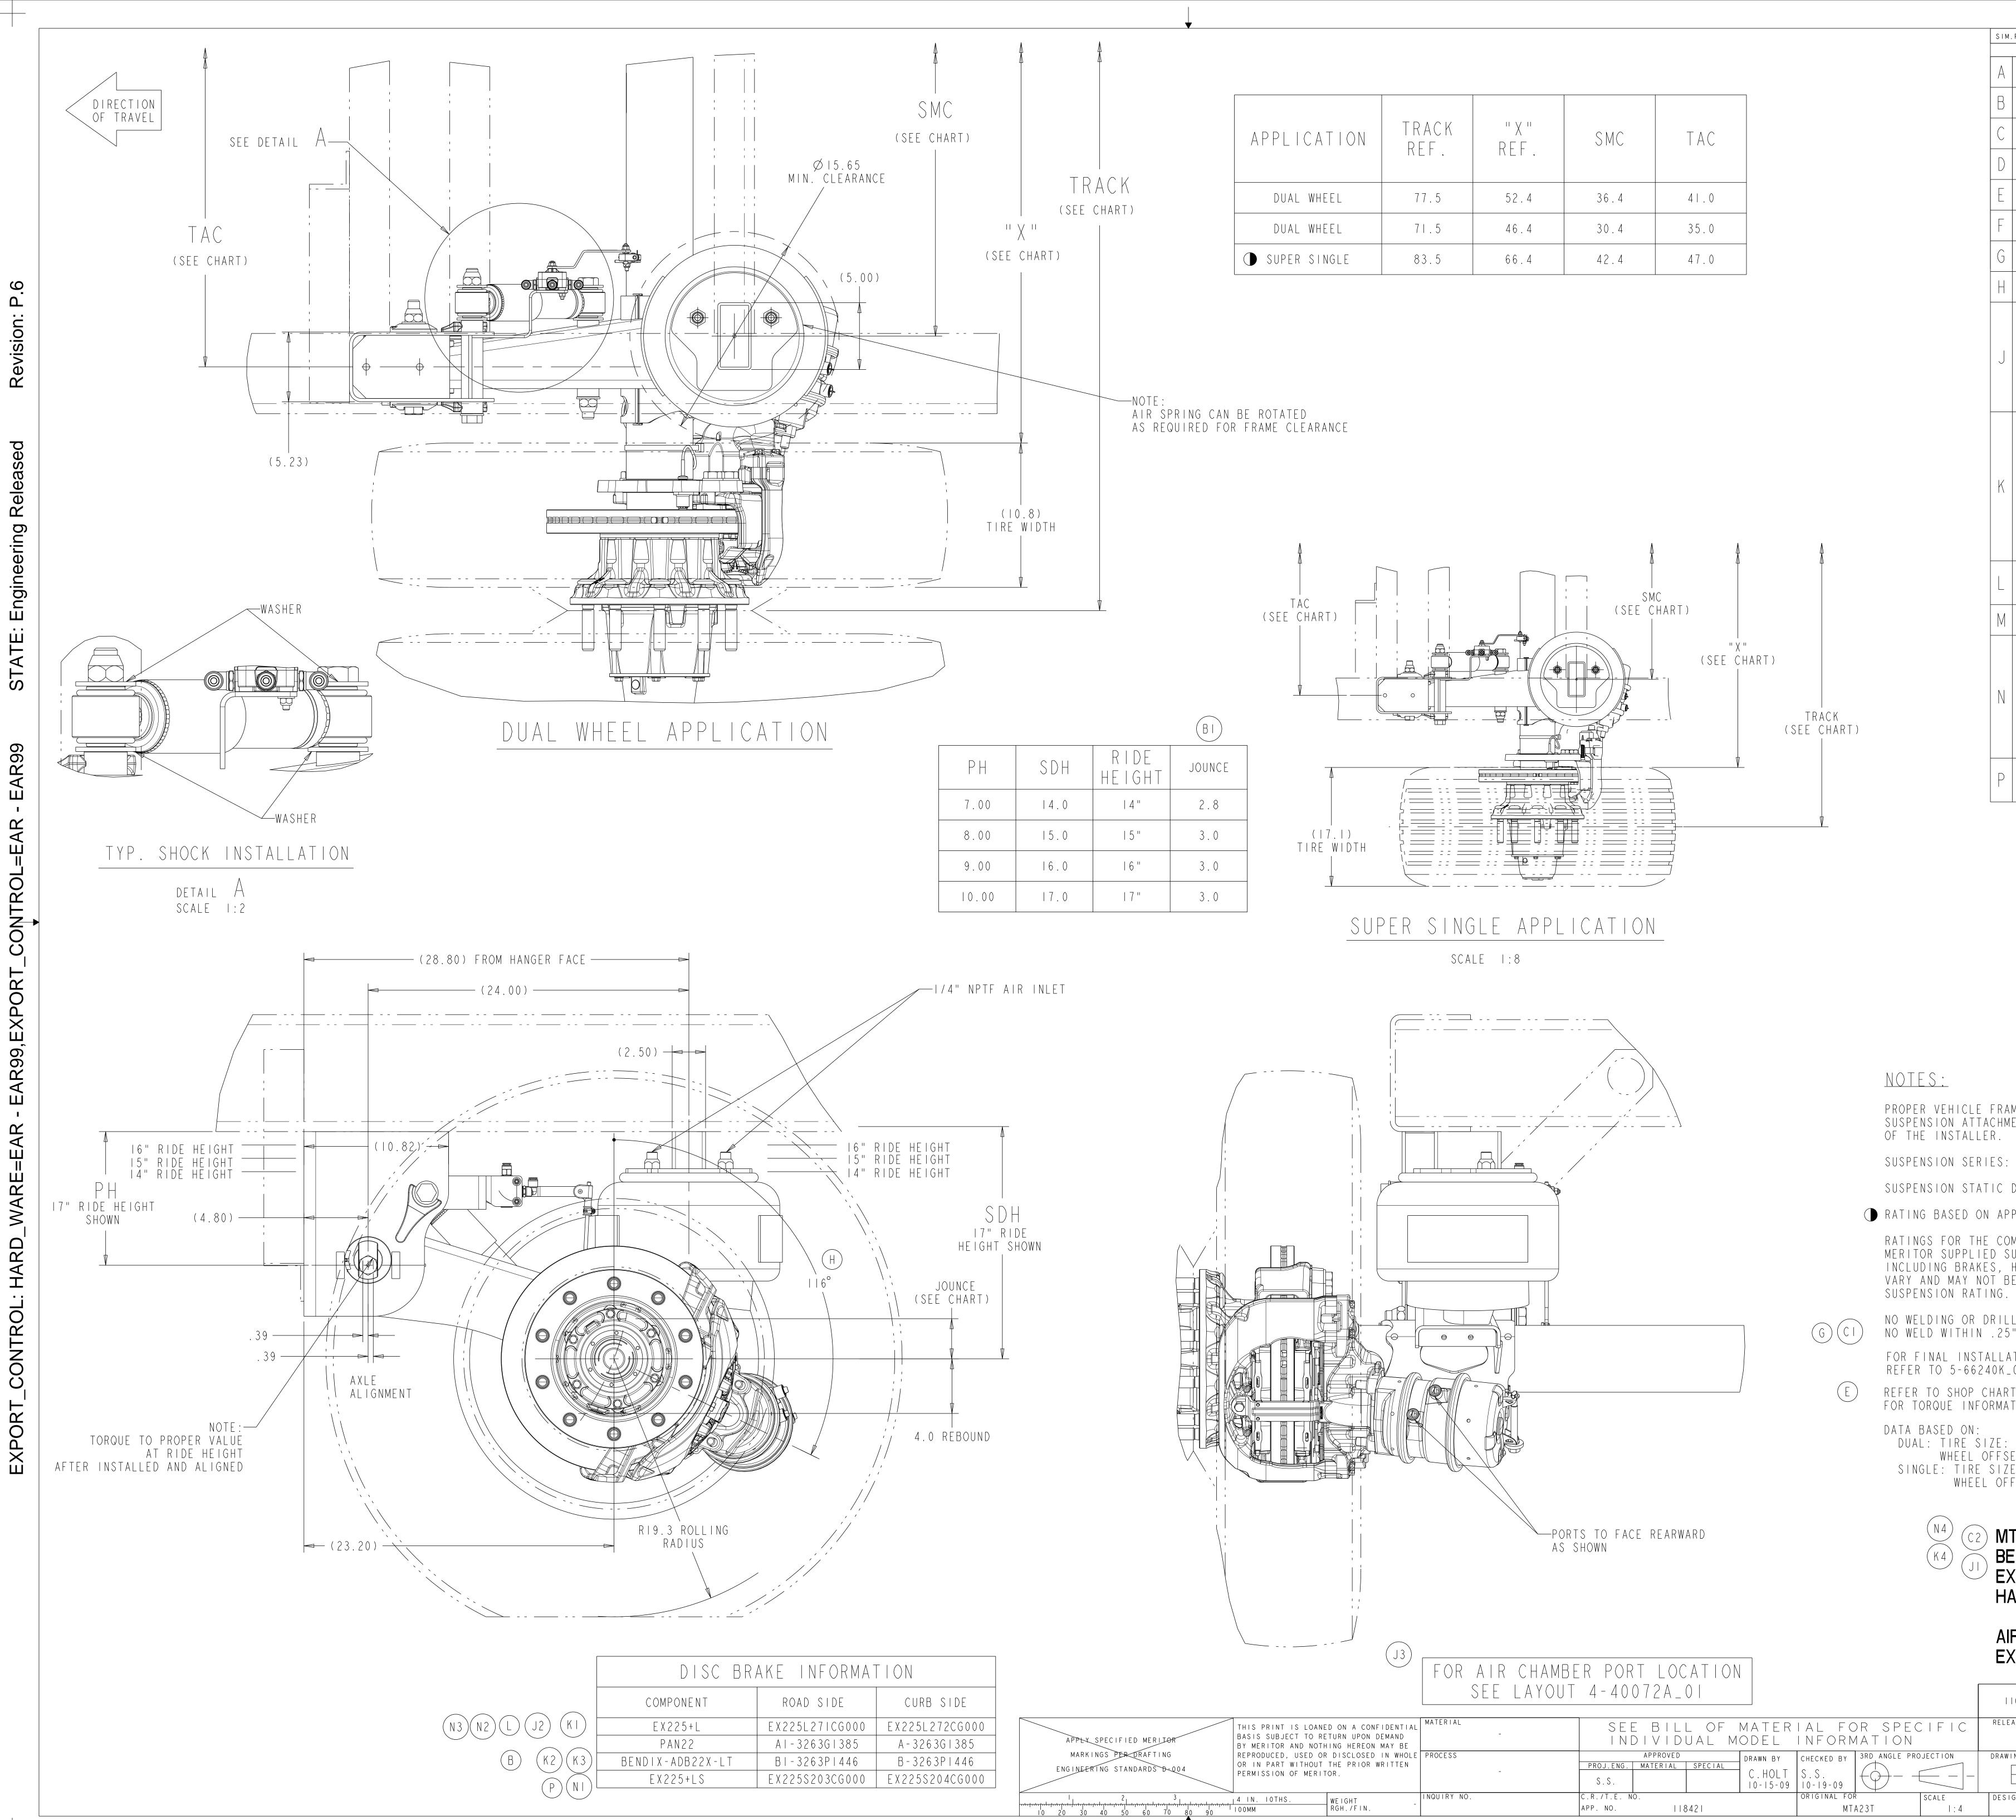

|       |      |                | (BI)   |
|-------|------|----------------|--------|
| РН    | SDH  | RIDE<br>HEIGHT | JOUNCE |
| 7.00  | 4.0  | 4 "            | 2.8    |
| 8.00  | 15.0 | 5 "            | 3.0    |
| 9.00  | 16.0 | 6 "            | 3.0    |
| 10.00 | 17.0 | 7 "            | 3.0    |

| DISC BR,      | AKE INFORMA <sup>-</sup> | T I O N        |
|---------------|--------------------------|----------------|
| 1 P O N E N T | ROAD SIDE                | CURB SIDE      |
| (225+L        | EX225L27ICG000           | EX225L272CG000 |
| PAN22         | AI-3263GI385             | A-3263GI385    |
| - ADB22X-LT   | BI-3263PI446             | B-3263PI446    |
| 225+LS        | EX225S203CG000           | EX225S204CG000 |

| - I O N | TRACK<br>REF. | "X"<br>REF. | SMC  | ТАС     |
|---------|---------------|-------------|------|---------|
| EL      | 77.5          | 52.4        | 36.4 | 4   . 0 |
| EL      | 71.5          | 46.4        | 30.4 | 35.0    |
| GLE     | 83.5          | 66.4        | 42.4 | 47.0    |