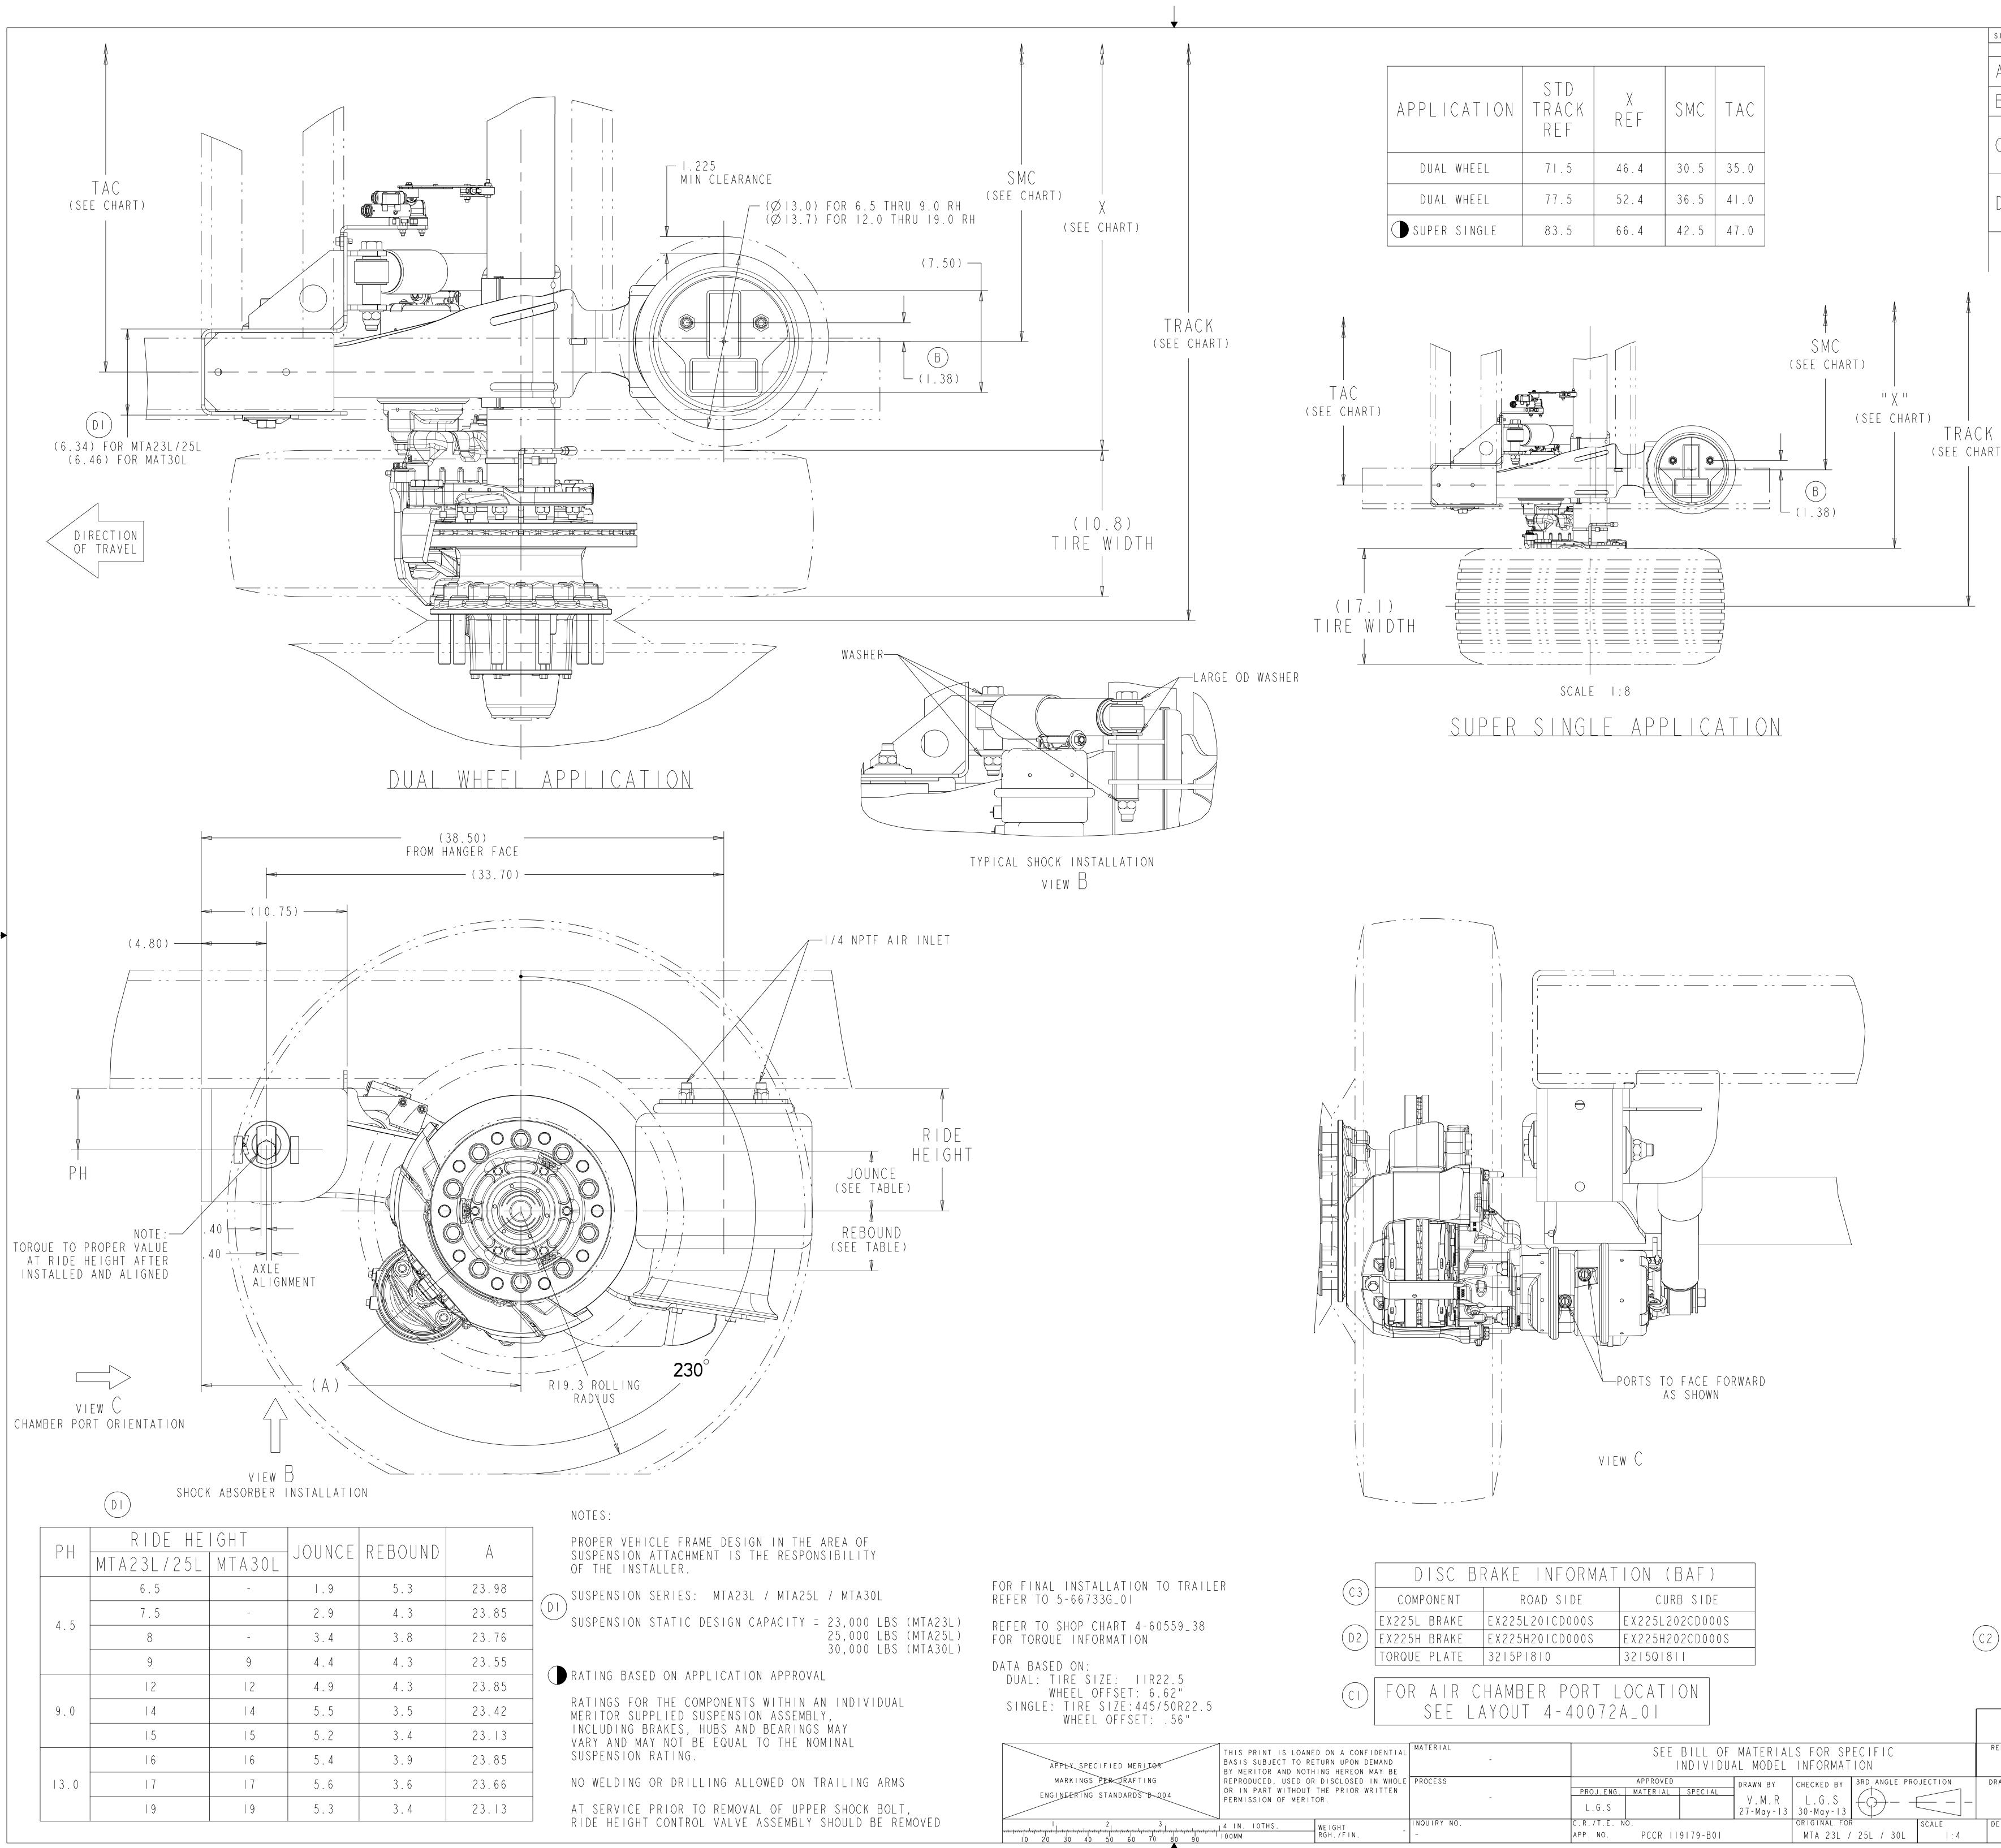

| APPLICATION  | STD<br>TRACK<br>REF | X<br>REF | SMC  | TAC  |
|--------------|---------------------|----------|------|------|
| DUAL WHEEL   | 71.5                | 46.4     | 30.5 | 35.0 |
| DUAL WHEEL   | 77.5                | 52.4     | 36.5 | 41.0 |
| SUPER SINGLE | 83.5                | 66.4     | 42.5 | 47.0 |

|                                                                                                                                                                                                                                                                                                                                                                                                                                                                                                                                                                                                                                                                                                                                                                                                                                                                                                                                                                                                                                                                                                                                                                                                                                                                                                                                                                                                                                                                                                                                                                                                                                                                                                                                                                                                                                                                                                                                                                                                                                                                                                                                                                                                                                                                                                                                                                                                                                                         |                                                                                               | SIM.PARTS                  |                                                                 | 5-66734U_01                                       |                                                                                                                                                                                                                                                                                                                                                                                                                                                                                                                                                                                                                                                                                                                                                                                                                                                                                                                                                                                                                                                                                                                                                                                                                                                                                                                                                                                                                                                                                                                                                                                                                                                                                                                                                        |                       |
|---------------------------------------------------------------------------------------------------------------------------------------------------------------------------------------------------------------------------------------------------------------------------------------------------------------------------------------------------------------------------------------------------------------------------------------------------------------------------------------------------------------------------------------------------------------------------------------------------------------------------------------------------------------------------------------------------------------------------------------------------------------------------------------------------------------------------------------------------------------------------------------------------------------------------------------------------------------------------------------------------------------------------------------------------------------------------------------------------------------------------------------------------------------------------------------------------------------------------------------------------------------------------------------------------------------------------------------------------------------------------------------------------------------------------------------------------------------------------------------------------------------------------------------------------------------------------------------------------------------------------------------------------------------------------------------------------------------------------------------------------------------------------------------------------------------------------------------------------------------------------------------------------------------------------------------------------------------------------------------------------------------------------------------------------------------------------------------------------------------------------------------------------------------------------------------------------------------------------------------------------------------------------------------------------------------------------------------------------------------------------------------------------------------------------------------------------------|-----------------------------------------------------------------------------------------------|----------------------------|-----------------------------------------------------------------|---------------------------------------------------|--------------------------------------------------------------------------------------------------------------------------------------------------------------------------------------------------------------------------------------------------------------------------------------------------------------------------------------------------------------------------------------------------------------------------------------------------------------------------------------------------------------------------------------------------------------------------------------------------------------------------------------------------------------------------------------------------------------------------------------------------------------------------------------------------------------------------------------------------------------------------------------------------------------------------------------------------------------------------------------------------------------------------------------------------------------------------------------------------------------------------------------------------------------------------------------------------------------------------------------------------------------------------------------------------------------------------------------------------------------------------------------------------------------------------------------------------------------------------------------------------------------------------------------------------------------------------------------------------------------------------------------------------------------------------------------------------------------------------------------------------------|-----------------------|
| STD X SMC TAC                                                                                                                                                                                                                                                                                                                                                                                                                                                                                                                                                                                                                                                                                                                                                                                                                                                                                                                                                                                                                                                                                                                                                                                                                                                                                                                                                                                                                                                                                                                                                                                                                                                                                                                                                                                                                                                                                                                                                                                                                                                                                                                                                                                                                                                                                                                                                                                                                                           |                                                                                               | A FOR                      | EASED 5-66734<br>PRODUCTION.<br>ED REF. DIMENS                  |                                                   | 2   6 5 6<br>2 3 - Aug - I<br>  2 2 6 9 4<br>2 8 - Oct - I                                                                                                                                                                                                                                                                                                                                                                                                                                                                                                                                                                                                                                                                                                                                                                                                                                                                                                                                                                                                                                                                                                                                                                                                                                                                                                                                                                                                                                                                                                                                                                                                                                                                                             | I 3 VMR<br>KHK        |
| APPLICATION TRACK REF SMC TAC                                                                                                                                                                                                                                                                                                                                                                                                                                                                                                                                                                                                                                                                                                                                                                                                                                                                                                                                                                                                                                                                                                                                                                                                                                                                                                                                                                                                                                                                                                                                                                                                                                                                                                                                                                                                                                                                                                                                                                                                                                                                                                                                                                                                                                                                                                                                                                                                                           |                                                                                               |                            | DED NOTE REGA<br>MBER PORT LOCA<br>PDATED NOTE. 3               | ARDING AIR<br>ATION.<br>3-UPDATED TABLE           | 125405                                                                                                                                                                                                                                                                                                                                                                                                                                                                                                                                                                                                                                                                                                                                                                                                                                                                                                                                                                                                                                                                                                                                                                                                                                                                                                                                                                                                                                                                                                                                                                                                                                                                                                                                                 | SD                    |
| DUAL WHEEL 71.5 46.4 30.5 35.0   DUAL WHEEL 77.5 52.4 36.5 41.0                                                                                                                                                                                                                                                                                                                                                                                                                                                                                                                                                                                                                                                                                                                                                                                                                                                                                                                                                                                                                                                                                                                                                                                                                                                                                                                                                                                                                                                                                                                                                                                                                                                                                                                                                                                                                                                                                                                                                                                                                                                                                                                                                                                                                                                                                                                                                                                         |                                                                                               | TO S<br>I - A[<br>D 2 - CO | SHOW COMPLETE<br>DDED MTA23L IN<br>DRRECTED ROADS               | PART NUMBERS.<br>NFORMATION<br>SIDE AND           | ECN-1441                                                                                                                                                                                                                                                                                                                                                                                                                                                                                                                                                                                                                                                                                                                                                                                                                                                                                                                                                                                                                                                                                                                                                                                                                                                                                                                                                                                                                                                                                                                                                                                                                                                                                                                                               | 95 VMJ                |
| SUPER SINGLE     83.5     66.4     42.5     47.0                                                                                                                                                                                                                                                                                                                                                                                                                                                                                                                                                                                                                                                                                                                                                                                                                                                                                                                                                                                                                                                                                                                                                                                                                                                                                                                                                                                                                                                                                                                                                                                                                                                                                                                                                                                                                                                                                                                                                                                                                                                                                                                                                                                                                                                                                                                                                                                                        |                                                                                               |                            | JRBSIDE EX225<br>JMBERS                                         | BRAKE PART                                        | 9 - MAR -                                                                                                                                                                                                                                                                                                                                                                                                                                                                                                                                                                                                                                                                                                                                                                                                                                                                                                                                                                                                                                                                                                                                                                                                                                                                                                                                                                                                                                                                                                                                                                                                                                                                                                                                              | I9 SRB                |
| CART)<br>T. I)<br>WIDTH<br>SCALE 1:8<br>SUPER SINGLE APPLICATION                                                                                                                                                                                                                                                                                                                                                                                                                                                                                                                                                                                                                                                                                                                                                                                                                                                                                                                                                                                                                                                                                                                                                                                                                                                                                                                                                                                                                                                                                                                                                                                                                                                                                                                                                                                                                                                                                                                                                                                                                                                                                                                                                                                                                                                                                                                                                                                        | SMC<br>(SEE CHART)<br>(SEE CHART)<br>(SEE CHART)<br>(SEE CHART)<br>(SEE CHART)<br>(SEE CHART) |                            |                                                                 |                                                   |                                                                                                                                                                                                                                                                                                                                                                                                                                                                                                                                                                                                                                                                                                                                                                                                                                                                                                                                                                                                                                                                                                                                                                                                                                                                                                                                                                                                                                                                                                                                                                                                                                                                                                                                                        |                       |
|                                                                                                                                                                                                                                                                                                                                                                                                                                                                                                                                                                                                                                                                                                                                                                                                                                                                                                                                                                                                                                                                                                                                                                                                                                                                                                                                                                                                                                                                                                                                                                                                                                                                                                                                                                                                                                                                                                                                                                                                                                                                                                                                                                                                                                                                                                                                                                                                                                                         |                                                                                               |                            |                                                                 |                                                   |                                                                                                                                                                                                                                                                                                                                                                                                                                                                                                                                                                                                                                                                                                                                                                                                                                                                                                                                                                                                                                                                                                                                                                                                                                                                                                                                                                                                                                                                                                                                                                                                                                                                                                                                                        |                       |
|                                                                                                                                                                                                                                                                                                                                                                                                                                                                                                                                                                                                                                                                                                                                                                                                                                                                                                                                                                                                                                                                                                                                                                                                                                                                                                                                                                                                                                                                                                                                                                                                                                                                                                                                                                                                                                                                                                                                                                                                                                                                                                                                                                                                                                                                                                                                                                                                                                                         |                                                                                               |                            |                                                                 | FILE<br>DRAWING 5-66                              |                                                                                                                                                                                                                                                                                                                                                                                                                                                                                                                                                                                                                                                                                                                                                                                                                                                                                                                                                                                                                                                                                                                                                                                                                                                                                                                                                                                                                                                                                                                                                                                                                                                                                                                                                        | REV.VER<br>D.8<br>D.5 |
|                                                                                                                                                                                                                                                                                                                                                                                                                                                                                                                                                                                                                                                                                                                                                                                                                                                                                                                                                                                                                                                                                                                                                                                                                                                                                                                                                                                                                                                                                                                                                                                                                                                                                                                                                                                                                                                                                                                                                                                                                                                                                                                                                                                                                                                                                                                                                                                                                                                         |                                                                                               |                            |                                                                 | FILE<br>DRAWING 5-66                              | E NAME<br>5734W                                                                                                                                                                                                                                                                                                                                                                                                                                                                                                                                                                                                                                                                                                                                                                                                                                                                                                                                                                                                                                                                                                                                                                                                                                                                                                                                                                                                                                                                                                                                                                                                                                                                                                                                        | D.8                   |
|                                                                                                                                                                                                                                                                                                                                                                                                                                                                                                                                                                                                                                                                                                                                                                                                                                                                                                                                                                                                                                                                                                                                                                                                                                                                                                                                                                                                                                                                                                                                                                                                                                                                                                                                                                                                                                                                                                                                                                                                                                                                                                                                                                                                                                                                                                                                                                                                                                                         |                                                                                               |                            |                                                                 | FILE<br>DRAWING 5-66                              | E NAME<br>5734W                                                                                                                                                                                                                                                                                                                                                                                                                                                                                                                                                                                                                                                                                                                                                                                                                                                                                                                                                                                                                                                                                                                                                                                                                                                                                                                                                                                                                                                                                                                                                                                                                                                                                                                                        | D.8                   |
| DISC BRAKE INFORMATION (BAF)     SHOWN     VIEW C     DISC BRAKE INFORMATION (BAF)     EX225L BRAKE EX225L20ICD000S     EX225L BRAKE EX225L20ICD000S     EX225L BRAKE EX225L20ICD000S     EX225H BRAKE EX225L20ICD000S     EX225H BRAKE EX225L20ICD000S     EX225H BRAKE EX225H20ICD000S     EX225H BRAKE EX25H20ICD000S     EX225H BRAKE EX25H20ICD000S     EX225H BRAKE EX25H20ICD000S     EX25H20ICD000S     EX25H20ICD000S     EX25H20ICD00S                                                                                                                                                                                                                                                                                                                                                                                                                                                                                                                                                                                                                                                                                                                                                                                                                                                                                                                                                                                                                                                                                                                                                                                                                                                                                                                                                                                                                                                                                         |                                                                                               | C2<br>S                    | X225 DISC<br>VELD ON H<br>HOWN AT<br>AR CHAMBE                  | 25L / 30L W<br>BRAKE FOR<br>ANGER APPLI           |                                                                                                                                                                                                                                                                                                                                                                                                                                                                                                                                                                                                                                                                                                                                                                                                                                                                                                                                                                                                                                                                                                                                                                                                                                                                                                                                                                                                                                                                                                                                                                                                                                                                                                                                                        | D.8<br>D.5            |
| 3   DISC BRAKE INFORMATION (BAF)<br>COMPONENT ROAD SIDE<br>EX225L BRAKE EX225L20ICD000S<br>EX225H BRAKE EX225L20ICD000S<br>EX225H BRAKE EX225H20ICD000S<br>EX225H BRAKE EX225H20ICD000S<br>EX225H2000S<br>EX25H BRAKE EX225H20ICD000S<br>EX225H BRAKE EX225H20ICD000S<br>EX225H BRAKE EX225H20ICD000S<br>EX225H BRAKE EX225H20ICD000S<br>EX225H BRAKE EX225H20ICD000S<br>EX25H20H20H20<br>EX25H20H20H20H20<br>EX25H20H20H20H20<br>EX25H20H20H20<br>EX25H20H20H20<br>EX25H20H20H20<br>EX25H20H20H20<br>EX25H20H20H20<br>EX25H20H20H20<br>EX25H20H20H20<br>EX25H20H20H20<br>EX25H20H20H20<br>EX25H20H20H20<br>EX25H20H20H20<br>EX25H20H20H20<br>EX25H20H20H20<br>EX25H20H20H20<br>EX25H20H20<br>EX25H20H20H20<br>EX25H20H20H20<br>EX25H20<br>EX25H20<br>EX25H20<br>EX25H20<br>EX25H20<br>EX25H20<br>EX25H20<br>EX25H20<br>EX25H20<br>EX25H20<br>EX25H20<br>EX25H20<br>EX25H20<br>EX25H20<br>EX25H20<br>EX25H20<br>EX25H20<br>EX25H20<br>EX25H20<br>EX25H20<br>EX25H20<br>EX25H20<br>EX25H20<br>EX25H20<br>EX25H20<br>EX25H20<br>EX25H20<br>EX25H20<br>EX25H20<br>EX25H20<br>EX25H20<br>EX25H20<br>EX25H20<br>EX25H20<br>EX25H20<br>EX25H20<br>EX25H20<br>EX25H20<br>EX25H20<br>EX25H20<br>EX25H20<br>EX25H20<br>EX25H20<br>EX25H20<br>EX25H20<br>EX25H20<br>EX25H20<br>EX25H20<br>EX25H20<br>EX25H20<br>EX25H20<br>EX25H20<br>EX25H20<br>EX25H20<br>EX25H | ALS FOR SPECIFIC                                                                              | C2<br>S                    | ATA23L / 2<br>EX225 DISC<br>VELD ON H<br>SHOWN AT<br>AIR CHAMBE | 25L / 30L W<br>BRAKE FOR<br>ANGER APPLI<br>9.0 RH | E NAME<br>5734W<br>5734W<br>734W<br>734W<br>734W<br>734W<br>734W<br>734W<br>734W<br>734W<br>734W<br>734W<br>734W<br>734W<br>734W<br>734W<br>734W<br>734W<br>734W<br>734W<br>734W<br>734W<br>734W<br>734W<br>734W<br>734W<br>734W<br>734W<br>734W<br>734W<br>734W<br>734W<br>734W<br>734W<br>734W<br>734W<br>734W<br>734W<br>734W<br>734W<br>734W<br>734W<br>734W<br>734W<br>734W<br>734W<br>734W<br>734W<br>734W<br>734W<br>734W<br>734W<br>734W<br>734W<br>734W<br>734W<br>734W<br>734W<br>734W<br>734W<br>734W<br>734W<br>734W<br>734W<br>734W<br>734W<br>734W<br>734W<br>734W<br>734W<br>734W<br>734W<br>734W<br>734W<br>734W<br>734W<br>734W<br>734W<br>734W<br>734W<br>734W<br>734W<br>734W<br>734W<br>734W<br>734W<br>734W<br>734W<br>734W<br>734W<br>734W<br>734W<br>734W<br>734W<br>734W<br>734W<br>734W<br>734W<br>734W<br>734W<br>734W<br>734W<br>734W<br>734W<br>734W<br>734W<br>734W<br>734W<br>734W<br>734W<br>734W<br>734W<br>734W<br>734W<br>734W<br>734W<br>734W<br>734W<br>734W<br>734W<br>734W<br>734W<br>734W<br>734W<br>734W<br>734W<br>734W<br>734W<br>734W<br>734W<br>734W<br>734W<br>734W<br>734W<br>734W<br>734W<br>734W<br>734W<br>734W<br>734W<br>734W<br>734W<br>734W<br>734W<br>734W<br>734W<br>734W<br>734W<br>734W<br>734W<br>734W<br>734W<br>734W<br>734W<br>734W<br>734W<br>734W<br>734W<br>734W<br>734W<br>734W<br>734W<br>734W<br>734W<br>734W<br>734W<br>734W<br>734W<br>734W<br>734W<br>734W<br>734W<br>734W<br>734W<br>734W<br>734W<br>734W<br>734W<br>734W<br>734W<br>734W<br>734W<br>734W<br>734W<br>734W<br>734W<br>734W<br>734W<br>734W<br>734W<br>734W<br>734W<br>734W<br>734W<br>734W<br>734W<br>734W<br>734W<br>734W<br>734W<br>734W<br>734W<br>734W<br>74W<br>74W<br>74W<br>74W<br>74W<br>74W<br>74W<br>7 | D.8                   |