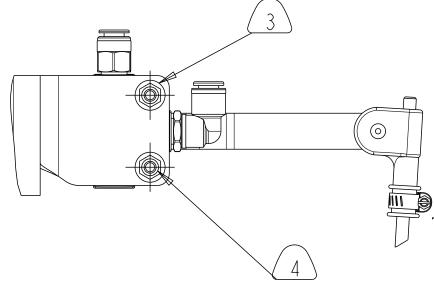

4 IN. IOTHS.

 $\frac{10}{10} \frac{10}{20} \frac{10}{30} \frac{10}{40} \frac{10}{50} \frac{10}{60} \frac{10}{70} \frac{10}{80} \frac{10}{90} \frac{10}{90} \frac{10}{80} \frac{10$ 

| The transformation of the transform | SIM.<br>A<br>B<br>C | PROD<br>I - UP<br>TH<br>2 - HC<br>3 - L I | UCT<br>DATE<br>E BA<br>V PA<br>NK A | ED ALL<br>ARKSDA<br>AN WAS<br>ASSY P | REVISI<br>43BC - 1<br>THE<br>LE HC<br>A - 781<br>/ N WAS | 0   F(<br>V   E W S<br>V   A S S<br>0 6 L   (<br>S   2 0 3 | OR<br>S TO SH<br>SEMBLY | OW<br>E(<br>2<br>E( | 0 9 2 0<br>    / 0 6 /<br>C N -   6 4<br>2 0 - J A N -<br>C N -   6 7<br>8 - M A Y - | 09<br>356<br>-20<br>907 V | SRB |  |
|-------------------------------------------------------------------------------------------------------------------------------------------------------------------------------------------------------------------------------------------------------------------------------------------------------------------------------------------------------------------------------------------------------------------------------------------------------------------------------------------------------------------------------------------------------------------------------------------------------------------------------------------------------------------------------------------------------------------------------------------------------------------------------------------------------------------------------------------------------------------------------------------------------------------------------------------------------------------------------------------------------------------------------------------------------------------------------------------------------------------------------------------------------------------------------------------------------------------------------------------------------------------------------------------------------------------------------------------------------------------------------------------------------------------------------------------------------------------------------------------------------------------------------------------------------------------------------------------------------------------------------------------------------------------------------------------------------------------------------------------------------------------------------------------------------------------------------------------------------------------------------------------------------------------------------------------------------------------------------------------------------------------------------------------------------------------------------------------------|---------------------|-------------------------------------------|-------------------------------------|--------------------------------------|----------------------------------------------------------|------------------------------------------------------------|-------------------------|---------------------|--------------------------------------------------------------------------------------|---------------------------|-----|--|
| NOTES:<br>B2 A-7806MIIO5 HEIGHT CONTROL VALVE ASSEMB<br>B3 2 A-1245X1220 LINK ASSEMBLY<br>3 WA34 WASHER FLAT (2) REQUIRED<br>4 NL24-I NUT-LOCK, FIN. (2) REQUIRED<br>5. DO NOT ADD LUBRICATION TO AIR SYSTEM<br>6. ALL CONNECTIONS MUST BE LEAK FREE<br>7. AVOID SHARP BENDS IN AIR LINES<br>8. CUSTOMER TO SUPPLY ALL TUBING AND FITTI                                                                                                                                                                                                                                                                                                                                                                                                                                                                                                                                                                                                                                                                                                                                                                                                                                                                                                                                                                                                                                                                                                                                                                                                                                                                                                                                                                                                                                                                                                                                                                                                                                                                                                                                                         |                     | ΊΤΗC                                      | ЭUТ                                 | DUMP)                                |                                                          | H                                                          | F<br>DRAWING 5          | FILE NA             | 3BF                                                                                  | REV.<br>C.<br>C.          | 3   |  |
| - TRAILER SPRING<br>BRAKE VALVE                                                                                                                                                                                                                                                                                                                                                                                                                                                                                                                                                                                                                                                                                                                                                                                                                                                                                                                                                                                                                                                                                                                                                                                                                                                                                                                                                                                                                                                                                                                                                                                                                                                                                                                                                                                                                                                                                                                                                                                                                                                                 |                     |                                           |                                     |                                      |                                                          |                                                            |                         |                     |                                                                                      |                           |     |  |
| GLAD HAND (RED)<br>'PARKING/EMERGENCY/SUPPLY'<br>PILOT RELAY VALVE                                                                                                                                                                                                                                                                                                                                                                                                                                                                                                                                                                                                                                                                                                                                                                                                                                                                                                                                                                                                                                                                                                                                                                                                                                                                                                                                                                                                                                                                                                                                                                                                                                                                                                                                                                                                                                                                                                                                                                                                                              |                     |                                           |                                     |                                      |                                                          |                                                            |                         |                     |                                                                                      |                           |     |  |
| GLAD HAND (BLUE)<br>'CONTROL'                                                                                                                                                                                                                                                                                                                                                                                                                                                                                                                                                                                                                                                                                                                                                                                                                                                                                                                                                                                                                                                                                                                                                                                                                                                                                                                                                                                                                                                                                                                                                                                                                                                                                                                                                                                                                                                                                                                                                                                                                                                                   |                     |                                           |                                     |                                      |                                                          |                                                            |                         |                     |                                                                                      |                           |     |  |
|                                                                                                                                                                                                                                                                                                                                                                                                                                                                                                                                                                                                                                                                                                                                                                                                                                                                                                                                                                                                                                                                                                                                                                                                                                                                                                                                                                                                                                                                                                                                                                                                                                                                                                                                                                                                                                                                                                                                                                                                                                                                                                 |                     | 9207                                      |                                     | ART/DWG N                            | <sup>10.</sup><br>5 - 6                                  | 544                                                        | - 3 B F _               | 0                   |                                                                                      | е d с<br>0 4 4 (          |     |  |
| APPROVED DRAWN BY CHECKED BY 3RD ANGLE PROJECTION                                                                                                                                                                                                                                                                                                                                                                                                                                                                                                                                                                                                                                                                                                                                                                                                                                                                                                                                                                                                                                                                                                                                                                                                                                                                                                                                                                                                                                                                                                                                                                                                                                                                                                                                                                                                                                                                                                                                                                                                                                               | RELE,               | ASE<br>Ng Size                            |                                     | ~                                    |                                                          |                                                            | R SYS                   |                     |                                                                                      | PAG<br>I OF               |     |  |
| PROJ.ENG.MATERIALSPECIALDIRAM BICHLENED BISAIEGC.HOLTS.S04-21-0904-21-09C.R./T.E. NO.ORIGINAL FORSCALEAPP. NO.116105-005MTA23TNONE                                                                                                                                                                                                                                                                                                                                                                                                                                                                                                                                                                                                                                                                                                                                                                                                                                                                                                                                                                                                                                                                                                                                                                                                                                                                                                                                                                                                                                                                                                                                                                                                                                                                                                                                                                                                                                                                                                                                                              |                     | <br><br>Gn cont                           | ROL G                               |                                      |                                                          |                                                            | ART NO.                 | <b>R</b>            | [ N (                                                                                | ЭН<br>                    |     |  |

|                                                                                                                                               | Image: Additional content of the second s | A PF<br>I<br>B 2<br>3 | ELEASE<br>RODUCTIO<br>- UPDATEI<br>THE BAF<br>- HCV P/I<br>- LINK AS | 5-65443BC<br>DN<br>ALL THE<br>RKSDALE F<br>N WAS A-7<br>SSY P/N W | <u>5-65443AZ</u><br>ISIONS<br>2-01 FOR<br>EVIEWS TO S<br>ICV ASSEMBLY<br>7806L1052<br>VAS 203159-5<br>S A-1245Y122 | ECN-16<br>20-JA1                                | /09 SS<br>4356 VMJ<br>N-20 SRB<br>7907 VMJ |                        |
|-----------------------------------------------------------------------------------------------------------------------------------------------|-------------------------------------------------------------------------------------------------------------------------------------------------------------------------------------------------------------------------------------------------------------------------------------------------------------------------------------------------------------------------------------------------------------------------------------------------------------------------------------------------------------------------------------------------------------------------------------------------------------------------------------------------------------------------------------------------------------------------------------------------------------------------------------------------------------------------------------------------------------------------------------------------------------------------------------------------------------------------------------------------------------------------------------------------------------------------------------------------------------------------------------------------------------------------------------------------------------------------------------------------------------------------------------------------------------------------------------------------------------------------------------------------------------------------------------------------------------------------------------------------------------------------------------------------------------------------------------------------------------------------------------------------------------------------------------------------------------------------------------------------------------------------------------------------------------------------------------------------------------------------------------------------------------------------------------------------------------------------------------------------------------------------------------------------------------------------------------------------|-----------------------|----------------------------------------------------------------------|-------------------------------------------------------------------|--------------------------------------------------------------------------------------------------------------------|-------------------------------------------------|--------------------------------------------|------------------------|
|                                                                                                                                               | NOTES:<br>(B2) 1 A-7806MIIO5 HEIGHT CONTROL VALVE ASSEM<br>(C) (B3) 2 A-1245X1220 LINK ASSEMBLY<br>(3) WA34 WASHER FLAT (2) REQUIRED<br>(4) NL24-1 NUT-LOCK, FIN. (2) REQUIRED<br>5. DO NOT ADD LUBRICATION TO AIR SYSTEM<br>6. ALL CONNECTIONS MUST BE LEAK FREE<br>7. AVOID SHARP BENDS IN AIR LINES<br>8. CUSTOMER TO SUPPLY ALL TUBING AND FITT                                                                                                                                                                                                                                                                                                                                                                                                                                                                                                                                                                                                                                                                                                                                                                                                                                                                                                                                                                                                                                                                                                                                                                                                                                                                                                                                                                                                                                                                                                                                                                                                                                                                                                                                             |                       | THOUT [                                                              | OUMP)                                                             |                                                                                                                    | CAD FILE<br>FILE NAME<br>5-65443BF<br>5-65443BF | S<br>REV.VER<br>C.3<br>C.3                 |                        |
|                                                                                                                                               | TRAILER SPRING<br>BRAKE VALVE<br>GLAD HAND (RED)<br>'PARKING/EMERGENCY/SUPPLY'<br>PILOT RELAY VALVE                                                                                                                                                                                                                                                                                                                                                                                                                                                                                                                                                                                                                                                                                                                                                                                                                                                                                                                                                                                                                                                                                                                                                                                                                                                                                                                                                                                                                                                                                                                                                                                                                                                                                                                                                                                                                                                                                                                                                                                             |                       |                                                                      |                                                                   |                                                                                                                    |                                                 |                                            | DO NOT CHANGE MANUALLY |
| D ON A CONFIDENTIAL MATERIA                                                                                                                   | GLAD HAND (BLUE)<br>'CONTROL'                                                                                                                                                                                                                                                                                                                                                                                                                                                                                                                                                                                                                                                                                                                                                                                                                                                                                                                                                                                                                                                                                                                                                                                                                                                                                                                                                                                                                                                                                                                                                                                                                                                                                                                                                                                                                                                                                                                                                                                                                                                                   | I 092<br>Release      | 07<br>NAM                                                            | IE                                                                | 65443BF.                                                                                                           |                                                 | ерс<br>04408<br>/ РА <u>Б</u> Е            |                        |
| D ON A CONFIDENTIAL<br>TURN UPON DEMAND<br>ING HEREON MAY BE<br>DISCLOSED IN WHOLE<br>THE PRIOR WRITTEN<br>DR.<br>WEIGHT -<br>RGH./FIN. LBS - | - APPROVED DRAWN BY CHECKED BY 3RD ANGLE PROJECTION<br>- PROJ.ENG. MATERIAL SPECIAL C.HOLT S.S<br>SAIEG 04-21-09 04-21-09                                                                                                                                                                                                                                                                                                                                                                                                                                                                                                                                                                                                                                                                                                                                                                                                                                                                                                                                                                                                                                                                                                                                                                                                                                                                                                                                                                                                                                                                                                                                                                                                                                                                                                                                                                                                                                                                                                                                                                       | DRAWING               | SIZE<br>CONTROL GR                                                   | JSPENSI                                                           | ON AIR SY ERITO Part no.                                                                                           |                                                 | PAGE<br>I OF I                             |                        |