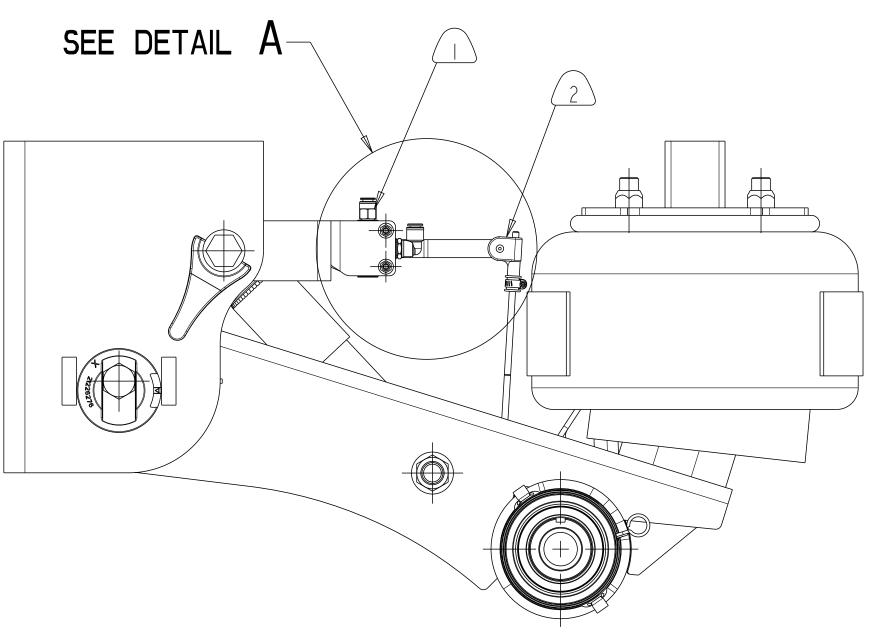

4 IN. IOTHS.

 $\frac{10}{10} \frac{10}{20} \frac{10}{30} \frac{10}{40} \frac{10}{50} \frac{10}{60} \frac{10}{70} \frac{10}{80} \frac{10}{90} \frac{10}{90} \frac{10}{80} \frac{10$ 

| The transformation of the transform | SIM.<br>A<br>B<br>C | PROD<br>I - UP<br>TH<br>2 - HC<br>3 - L I | UCT<br>DATE<br>E BA<br>V PA<br>NK A | ED ALL<br>ARKSDA<br>AN WAS<br>ASSY P | REVISI<br>43BC - 1<br>THE<br>LE HC<br>A - 781<br>/ N WAS | 0   F(<br>V   E W S<br>V   A S S<br>0 6 L   (<br>S   2 0 3 | OR<br>S TO SH<br>SEMBLY | OW<br>E(<br>2<br>E( | 0 9 2 0<br>    / 0 6 /<br>C N -   6 4<br>2 0 - J A N -<br>C N -   6 7<br>8 - M A Y - | 09<br>356<br>-20<br>907 V | SRB |  |
|-------------------------------------------------------------------------------------------------------------------------------------------------------------------------------------------------------------------------------------------------------------------------------------------------------------------------------------------------------------------------------------------------------------------------------------------------------------------------------------------------------------------------------------------------------------------------------------------------------------------------------------------------------------------------------------------------------------------------------------------------------------------------------------------------------------------------------------------------------------------------------------------------------------------------------------------------------------------------------------------------------------------------------------------------------------------------------------------------------------------------------------------------------------------------------------------------------------------------------------------------------------------------------------------------------------------------------------------------------------------------------------------------------------------------------------------------------------------------------------------------------------------------------------------------------------------------------------------------------------------------------------------------------------------------------------------------------------------------------------------------------------------------------------------------------------------------------------------------------------------------------------------------------------------------------------------------------------------------------------------------------------------------------------------------------------------------------------------------|---------------------|-------------------------------------------|-------------------------------------|--------------------------------------|----------------------------------------------------------|------------------------------------------------------------|-------------------------|---------------------|--------------------------------------------------------------------------------------|---------------------------|-----|--|
| NOTES:<br>B2 A-7806MIIO5 HEIGHT CONTROL VALVE ASSEMB<br>B3 2 A-1245X1220 LINK ASSEMBLY<br>3 WA34 WASHER FLAT (2) REQUIRED<br>4 NL24-I NUT-LOCK, FIN. (2) REQUIRED<br>5. DO NOT ADD LUBRICATION TO AIR SYSTEM<br>6. ALL CONNECTIONS MUST BE LEAK FREE<br>7. AVOID SHARP BENDS IN AIR LINES<br>8. CUSTOMER TO SUPPLY ALL TUBING AND FITTI                                                                                                                                                                                                                                                                                                                                                                                                                                                                                                                                                                                                                                                                                                                                                                                                                                                                                                                                                                                                                                                                                                                                                                                                                                                                                                                                                                                                                                                                                                                                                                                                                                                                                                                                                         |                     | ΊΤΗC                                      | ЭUТ                                 | DUMP)                                |                                                          | H                                                          | F<br>DRAWING 5          | FILE NA             | 3BF                                                                                  | REV.<br>C.<br>C.          | 3   |  |
| - TRAILER SPRING<br>BRAKE VALVE                                                                                                                                                                                                                                                                                                                                                                                                                                                                                                                                                                                                                                                                                                                                                                                                                                                                                                                                                                                                                                                                                                                                                                                                                                                                                                                                                                                                                                                                                                                                                                                                                                                                                                                                                                                                                                                                                                                                                                                                                                                                 |                     |                                           |                                     |                                      |                                                          |                                                            |                         |                     |                                                                                      |                           |     |  |
| GLAD HAND (RED)<br>'PARKING/EMERGENCY/SUPPLY'<br>PILOT RELAY VALVE                                                                                                                                                                                                                                                                                                                                                                                                                                                                                                                                                                                                                                                                                                                                                                                                                                                                                                                                                                                                                                                                                                                                                                                                                                                                                                                                                                                                                                                                                                                                                                                                                                                                                                                                                                                                                                                                                                                                                                                                                              |                     |                                           |                                     |                                      |                                                          |                                                            |                         |                     |                                                                                      |                           |     |  |
| GLAD HAND (BLUE)<br>'CONTROL'                                                                                                                                                                                                                                                                                                                                                                                                                                                                                                                                                                                                                                                                                                                                                                                                                                                                                                                                                                                                                                                                                                                                                                                                                                                                                                                                                                                                                                                                                                                                                                                                                                                                                                                                                                                                                                                                                                                                                                                                                                                                   |                     |                                           |                                     |                                      |                                                          |                                                            |                         |                     |                                                                                      |                           |     |  |
|                                                                                                                                                                                                                                                                                                                                                                                                                                                                                                                                                                                                                                                                                                                                                                                                                                                                                                                                                                                                                                                                                                                                                                                                                                                                                                                                                                                                                                                                                                                                                                                                                                                                                                                                                                                                                                                                                                                                                                                                                                                                                                 |                     | 9207                                      |                                     | ART/DWG N                            | <sup>10.</sup><br>5 - 6                                  | 544                                                        | - 3 B F _               | 0                   |                                                                                      | е d с<br>0 4 4 (          |     |  |
| APPROVED DRAWN BY CHECKED BY 3RD ANGLE PROJECTION                                                                                                                                                                                                                                                                                                                                                                                                                                                                                                                                                                                                                                                                                                                                                                                                                                                                                                                                                                                                                                                                                                                                                                                                                                                                                                                                                                                                                                                                                                                                                                                                                                                                                                                                                                                                                                                                                                                                                                                                                                               | RELE,               | ASE<br>Ng Size                            |                                     | ~                                    |                                                          |                                                            | R SYS                   |                     |                                                                                      | PAG<br>I OF               |     |  |
| PROJ.ENG.MATERIALSPECIALDIRAM BICHLENED BISAIEGC.HOLTS.S04-21-0904-21-09C.R./T.E. NO.ORIGINAL FORSCALEAPP. NO.116105-005MTA23TNONE                                                                                                                                                                                                                                                                                                                                                                                                                                                                                                                                                                                                                                                                                                                                                                                                                                                                                                                                                                                                                                                                                                                                                                                                                                                                                                                                                                                                                                                                                                                                                                                                                                                                                                                                                                                                                                                                                                                                                              |                     | <br><br>Gn cont                           | ROL G                               |                                      |                                                          |                                                            | ART NO.                 | <b>R</b>            | [ N (                                                                                | ЭН<br>                    |     |  |

|                                                                                                                                               | Image: Additional content of the second s | A PF<br>I<br>B 2<br>3 | ELEASE<br>RODUCTIO<br>- UPDATEI<br>THE BAF<br>- HCV P/I<br>- LINK AS | 5-65443BC<br>DN<br>ALL THE<br>RKSDALE F<br>N WAS A-7<br>SSY P/N W | <u>5-65443AZ</u><br>ISIONS<br>2-01 FOR<br>EVIEWS TO S<br>ICV ASSEMBLY<br>7806L1052<br>VAS 203159-5<br>S A-1245Y122 | ECN-16<br>20-JA1                                | /09 SS<br>4356 VMJ<br>N-20 SRB<br>7907 VMJ |                        |
|-----------------------------------------------------------------------------------------------------------------------------------------------|-------------------------------------------------------------------------------------------------------------------------------------------------------------------------------------------------------------------------------------------------------------------------------------------------------------------------------------------------------------------------------------------------------------------------------------------------------------------------------------------------------------------------------------------------------------------------------------------------------------------------------------------------------------------------------------------------------------------------------------------------------------------------------------------------------------------------------------------------------------------------------------------------------------------------------------------------------------------------------------------------------------------------------------------------------------------------------------------------------------------------------------------------------------------------------------------------------------------------------------------------------------------------------------------------------------------------------------------------------------------------------------------------------------------------------------------------------------------------------------------------------------------------------------------------------------------------------------------------------------------------------------------------------------------------------------------------------------------------------------------------------------------------------------------------------------------------------------------------------------------------------------------------------------------------------------------------------------------------------------------------------------------------------------------------------------------------------------------------|-----------------------|----------------------------------------------------------------------|-------------------------------------------------------------------|--------------------------------------------------------------------------------------------------------------------|-------------------------------------------------|--------------------------------------------|------------------------|
|                                                                                                                                               | NOTES:<br>(B2) 1 A-7806MIIO5 HEIGHT CONTROL VALVE ASSEM<br>(C) (B3) 2 A-1245X1220 LINK ASSEMBLY<br>(3) WA34 WASHER FLAT (2) REQUIRED<br>(4) NL24-1 NUT-LOCK, FIN. (2) REQUIRED<br>5. DO NOT ADD LUBRICATION TO AIR SYSTEM<br>6. ALL CONNECTIONS MUST BE LEAK FREE<br>7. AVOID SHARP BENDS IN AIR LINES<br>8. CUSTOMER TO SUPPLY ALL TUBING AND FITT                                                                                                                                                                                                                                                                                                                                                                                                                                                                                                                                                                                                                                                                                                                                                                                                                                                                                                                                                                                                                                                                                                                                                                                                                                                                                                                                                                                                                                                                                                                                                                                                                                                                                                                                             |                       | THOUT [                                                              | OUMP)                                                             |                                                                                                                    | CAD FILE<br>FILE NAME<br>5-65443BF<br>5-65443BF | S<br>REV.VER<br>C.3<br>C.3                 |                        |
|                                                                                                                                               | TRAILER SPRING<br>BRAKE VALVE<br>GLAD HAND (RED)<br>'PARKING/EMERGENCY/SUPPLY'<br>PILOT RELAY VALVE                                                                                                                                                                                                                                                                                                                                                                                                                                                                                                                                                                                                                                                                                                                                                                                                                                                                                                                                                                                                                                                                                                                                                                                                                                                                                                                                                                                                                                                                                                                                                                                                                                                                                                                                                                                                                                                                                                                                                                                             |                       |                                                                      |                                                                   |                                                                                                                    |                                                 |                                            | DO NOT CHANGE MANUALLY |
| D ON A CONFIDENTIAL MATERIA                                                                                                                   | GLAD HAND (BLUE)<br>'CONTROL'                                                                                                                                                                                                                                                                                                                                                                                                                                                                                                                                                                                                                                                                                                                                                                                                                                                                                                                                                                                                                                                                                                                                                                                                                                                                                                                                                                                                                                                                                                                                                                                                                                                                                                                                                                                                                                                                                                                                                                                                                                                                   | I 092<br>Release      | 07<br>NAM                                                            | IE                                                                | 65443BF.                                                                                                           |                                                 | ерс<br>04408<br>/ РА <u>Б</u> Е            |                        |
| D ON A CONFIDENTIAL<br>TURN UPON DEMAND<br>ING HEREON MAY BE<br>DISCLOSED IN WHOLE<br>THE PRIOR WRITTEN<br>DR.<br>WEIGHT -<br>RGH./FIN. LBS - | - APPROVED DRAWN BY CHECKED BY 3RD ANGLE PROJECTION<br>- PROJ.ENG. MATERIAL SPECIAL C.HOLT S.S<br>SAIEG 04-21-09 04-21-09                                                                                                                                                                                                                                                                                                                                                                                                                                                                                                                                                                                                                                                                                                                                                                                                                                                                                                                                                                                                                                                                                                                                                                                                                                                                                                                                                                                                                                                                                                                                                                                                                                                                                                                                                                                                                                                                                                                                                                       | DRAWING               | SIZE<br>CONTROL GR                                                   | JSPENSI                                                           | ON AIR SY ERITO Part no.                                                                                           |                                                 | PAGE<br>I OF I                             |                        |