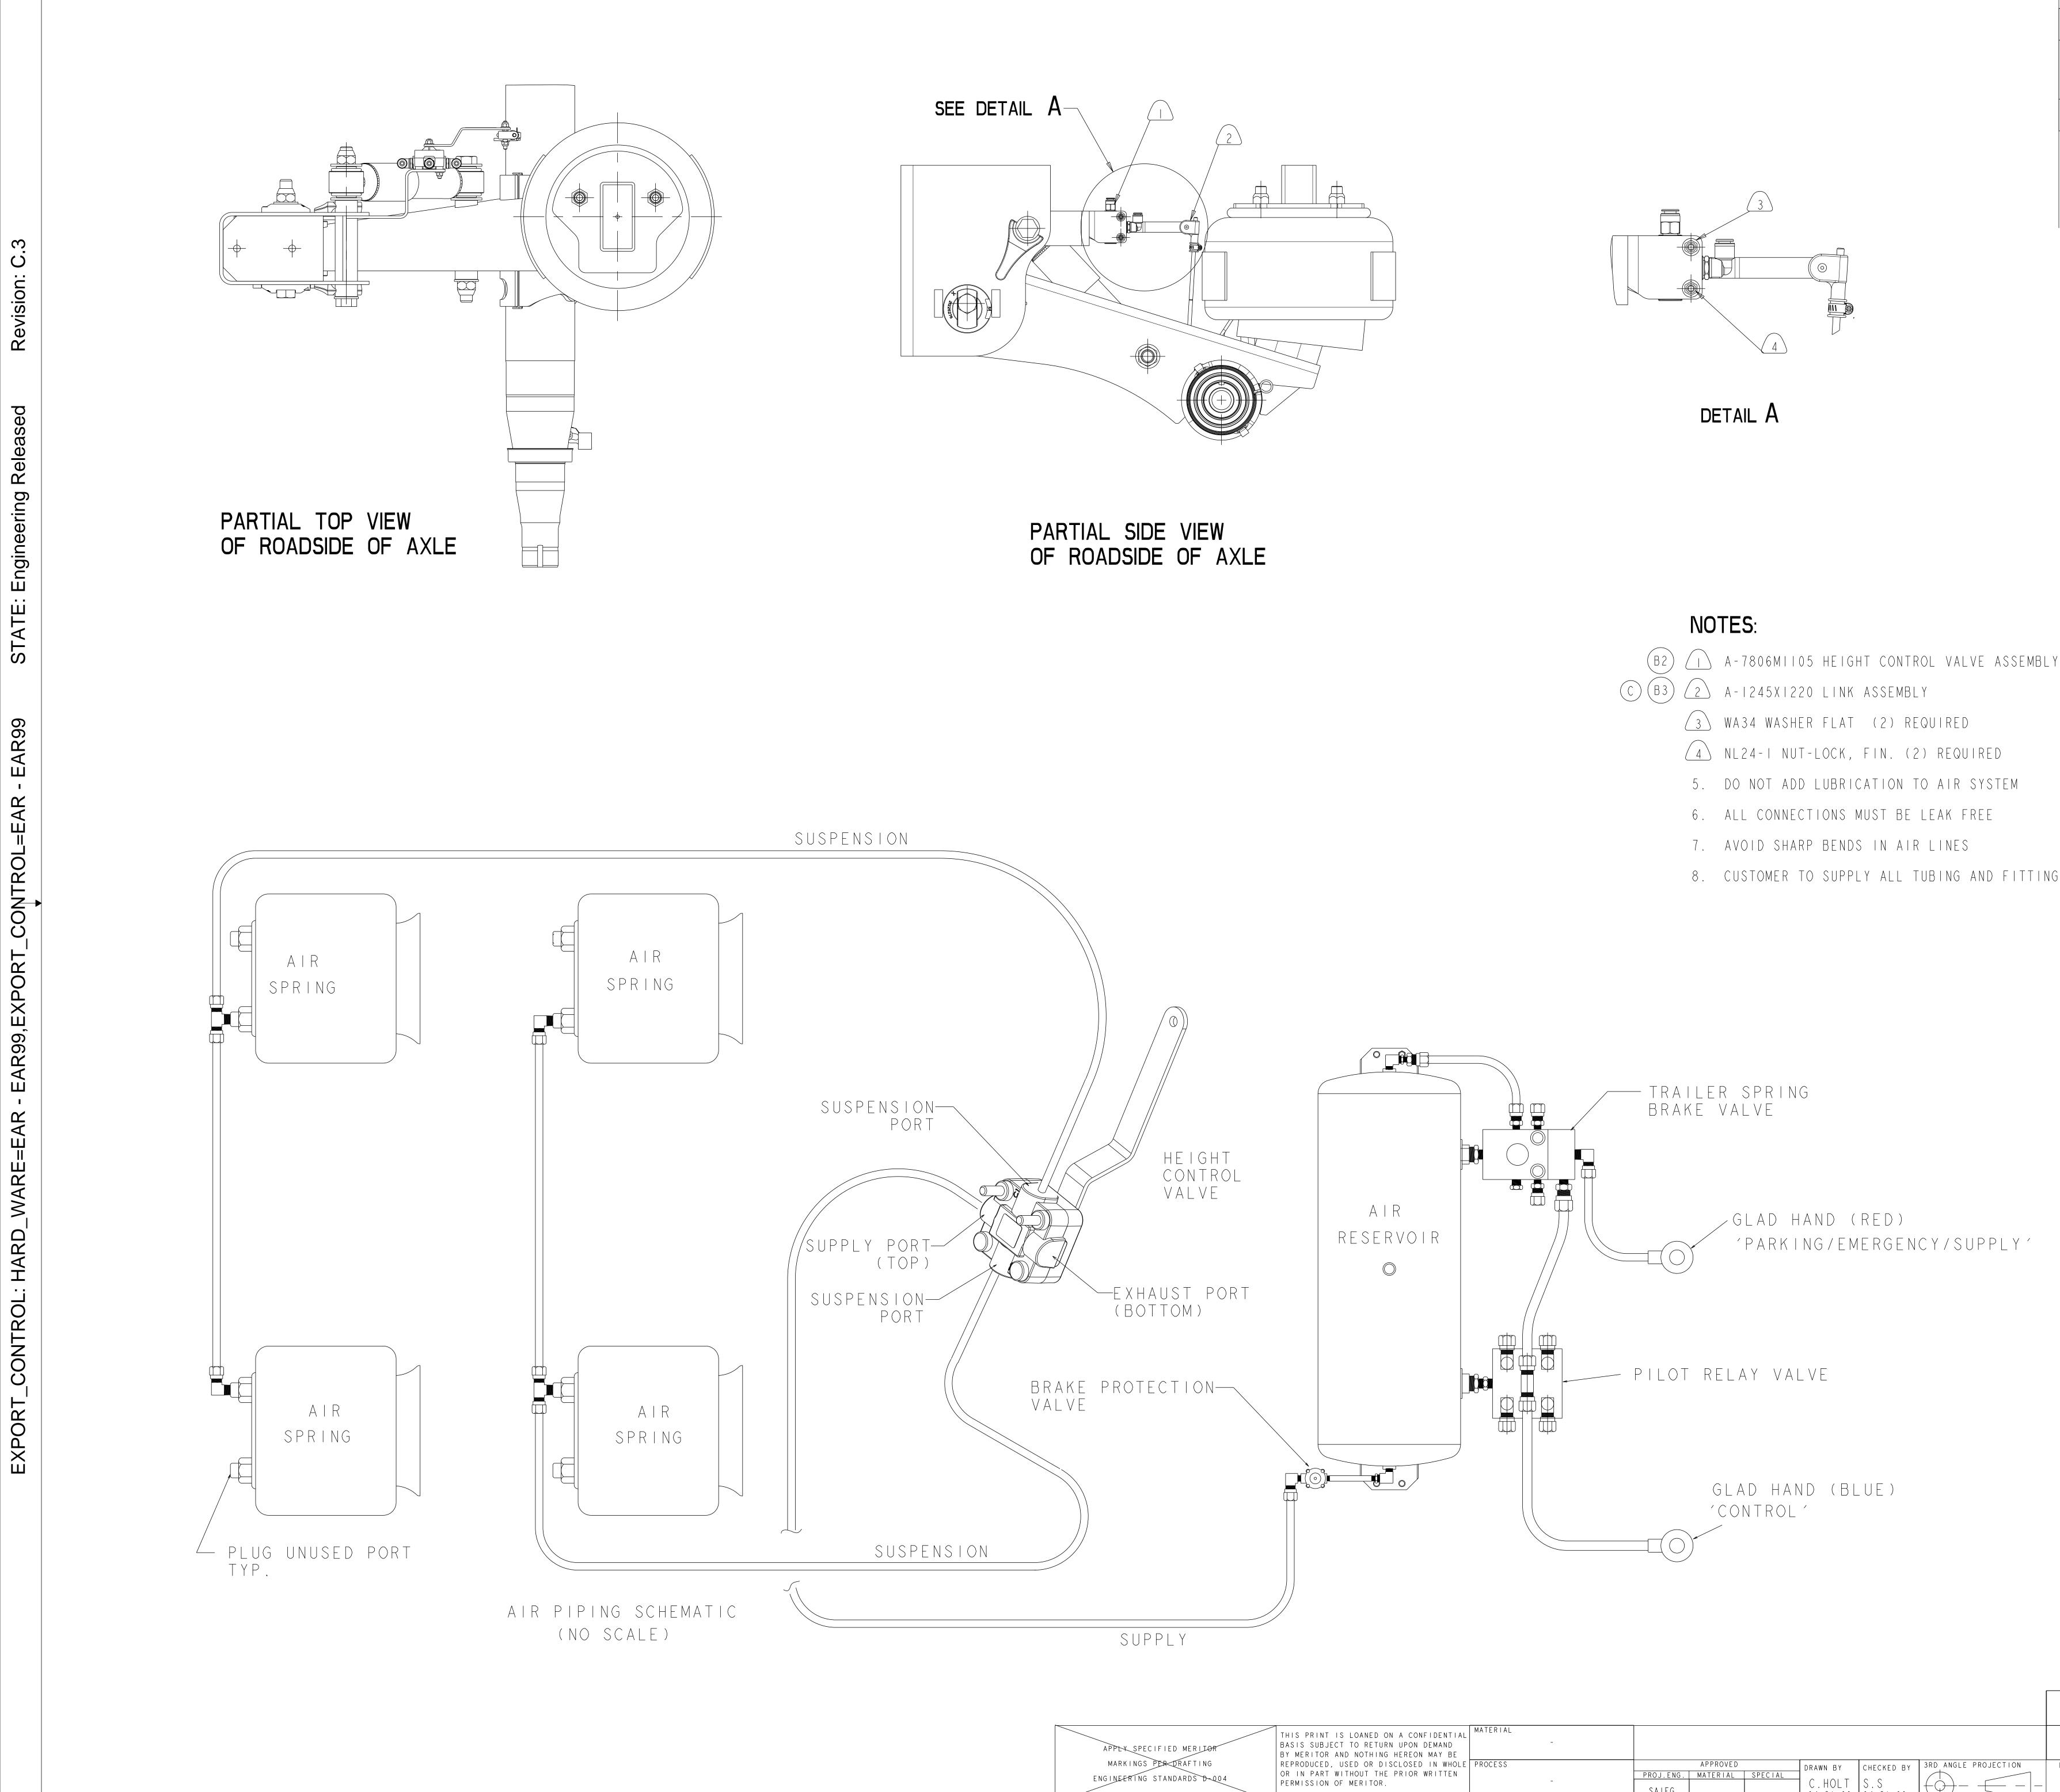

4 IN. IOTHS.

 $\frac{10}{10} \frac{10}{20} \frac{10}{30} \frac{10}{40} \frac{10}{50} \frac{10}{60} \frac{10}{70} \frac{10}{80} \frac{10}{90} \frac{10}{90} \frac{10}{80} \frac{10$ 

| The transformation of the transform | SIM.<br>A<br>B<br>C | PROD<br>I - UP<br>TH<br>2 - HC<br>3 - L I | UCT<br>DATE<br>E BA<br>V PA<br>NK A | ED ALL<br>ARKSDA<br>AN WAS<br>ASSY P | REVISI<br>43BC - 1<br>THE<br>LE HC<br>A - 781<br>/ N WAS | 0   F(<br>V   E W S<br>V   A S S<br>0 6 L   (<br>S   2 0 3 | OR<br>S TO SH<br>SEMBLY | OW<br>E(<br>2<br>E( | 0 9 2 0<br>    / 0 6 /<br>C N -   6 4<br>2 0 - J A N -<br>C N -   6 7<br>8 - M A Y - | 09<br>356<br>-20<br>907 V | SRB |  |
|-------------------------------------------------------------------------------------------------------------------------------------------------------------------------------------------------------------------------------------------------------------------------------------------------------------------------------------------------------------------------------------------------------------------------------------------------------------------------------------------------------------------------------------------------------------------------------------------------------------------------------------------------------------------------------------------------------------------------------------------------------------------------------------------------------------------------------------------------------------------------------------------------------------------------------------------------------------------------------------------------------------------------------------------------------------------------------------------------------------------------------------------------------------------------------------------------------------------------------------------------------------------------------------------------------------------------------------------------------------------------------------------------------------------------------------------------------------------------------------------------------------------------------------------------------------------------------------------------------------------------------------------------------------------------------------------------------------------------------------------------------------------------------------------------------------------------------------------------------------------------------------------------------------------------------------------------------------------------------------------------------------------------------------------------------------------------------------------------|---------------------|-------------------------------------------|-------------------------------------|--------------------------------------|----------------------------------------------------------|------------------------------------------------------------|-------------------------|---------------------|--------------------------------------------------------------------------------------|---------------------------|-----|--|
| NOTES:<br>B2 A-7806MIIO5 HEIGHT CONTROL VALVE ASSEMB<br>B3 2 A-1245X1220 LINK ASSEMBLY<br>3 WA34 WASHER FLAT (2) REQUIRED<br>4 NL24-I NUT-LOCK, FIN. (2) REQUIRED<br>5. DO NOT ADD LUBRICATION TO AIR SYSTEM<br>6. ALL CONNECTIONS MUST BE LEAK FREE<br>7. AVOID SHARP BENDS IN AIR LINES<br>8. CUSTOMER TO SUPPLY ALL TUBING AND FITTI                                                                                                                                                                                                                                                                                                                                                                                                                                                                                                                                                                                                                                                                                                                                                                                                                                                                                                                                                                                                                                                                                                                                                                                                                                                                                                                                                                                                                                                                                                                                                                                                                                                                                                                                                         |                     | ΊΤΗC                                      | ЭUТ                                 | DUMP)                                |                                                          | H                                                          | F<br>DRAWING 5          | FILE NA             | 3BF                                                                                  | REV.<br>C.<br>C.          | 3   |  |
| - TRAILER SPRING<br>BRAKE VALVE                                                                                                                                                                                                                                                                                                                                                                                                                                                                                                                                                                                                                                                                                                                                                                                                                                                                                                                                                                                                                                                                                                                                                                                                                                                                                                                                                                                                                                                                                                                                                                                                                                                                                                                                                                                                                                                                                                                                                                                                                                                                 |                     |                                           |                                     |                                      |                                                          |                                                            |                         |                     |                                                                                      |                           |     |  |
| GLAD HAND (RED)<br>'PARKING/EMERGENCY/SUPPLY'<br>PILOT RELAY VALVE                                                                                                                                                                                                                                                                                                                                                                                                                                                                                                                                                                                                                                                                                                                                                                                                                                                                                                                                                                                                                                                                                                                                                                                                                                                                                                                                                                                                                                                                                                                                                                                                                                                                                                                                                                                                                                                                                                                                                                                                                              |                     |                                           |                                     |                                      |                                                          |                                                            |                         |                     |                                                                                      |                           |     |  |
| GLAD HAND (BLUE)<br>'CONTROL'                                                                                                                                                                                                                                                                                                                                                                                                                                                                                                                                                                                                                                                                                                                                                                                                                                                                                                                                                                                                                                                                                                                                                                                                                                                                                                                                                                                                                                                                                                                                                                                                                                                                                                                                                                                                                                                                                                                                                                                                                                                                   |                     |                                           |                                     |                                      |                                                          |                                                            |                         |                     |                                                                                      |                           |     |  |
|                                                                                                                                                                                                                                                                                                                                                                                                                                                                                                                                                                                                                                                                                                                                                                                                                                                                                                                                                                                                                                                                                                                                                                                                                                                                                                                                                                                                                                                                                                                                                                                                                                                                                                                                                                                                                                                                                                                                                                                                                                                                                                 |                     | 9207                                      |                                     | ART/DWG N                            | <sup>10.</sup><br>5 - 6                                  | 544                                                        | - 3 B F _               | 0                   |                                                                                      | е d с<br>0 4 4 (          |     |  |
| APPROVED DRAWN BY CHECKED BY 3RD ANGLE PROJECTION                                                                                                                                                                                                                                                                                                                                                                                                                                                                                                                                                                                                                                                                                                                                                                                                                                                                                                                                                                                                                                                                                                                                                                                                                                                                                                                                                                                                                                                                                                                                                                                                                                                                                                                                                                                                                                                                                                                                                                                                                                               | RELE,               | ASE<br>Ng Size                            |                                     | ~                                    |                                                          |                                                            | R SYS                   |                     |                                                                                      | PAG<br>I OF               |     |  |
| PROJ.ENG.MATERIALSPECIALDIRAM BICHLENED BISAIEGC.HOLTS.S04-21-0904-21-09C.R./T.E. NO.ORIGINAL FORSCALEAPP. NO.116105-005MTA23TNONE                                                                                                                                                                                                                                                                                                                                                                                                                                                                                                                                                                                                                                                                                                                                                                                                                                                                                                                                                                                                                                                                                                                                                                                                                                                                                                                                                                                                                                                                                                                                                                                                                                                                                                                                                                                                                                                                                                                                                              |                     | <br><br>Gn cont                           | ROL G                               |                                      |                                                          |                                                            | ART NO.                 | <b>R</b>            | [ N (                                                                                | ЭН<br>                    |     |  |

|                                                                                                                                               | Image: Additional content of the second s | A PF<br>I<br>B 2<br>3 | ELEASE<br>RODUCTIO<br>- UPDATEI<br>THE BAF<br>- HCV P/I<br>- LINK AS | 5-65443BC<br>DN<br>ALL THE<br>RKSDALE F<br>N WAS A-7<br>SSY P/N W | <u>5-65443AZ</u><br>ISIONS<br>2-01 FOR<br>EVIEWS TO S<br>ICV ASSEMBLY<br>7806L1052<br>VAS 203159-5<br>S A-1245Y122 | ECN-16<br>20-JA1                                | /09 SS<br>4356 VMJ<br>N-20 SRB<br>7907 VMJ |                        |
|-----------------------------------------------------------------------------------------------------------------------------------------------|-------------------------------------------------------------------------------------------------------------------------------------------------------------------------------------------------------------------------------------------------------------------------------------------------------------------------------------------------------------------------------------------------------------------------------------------------------------------------------------------------------------------------------------------------------------------------------------------------------------------------------------------------------------------------------------------------------------------------------------------------------------------------------------------------------------------------------------------------------------------------------------------------------------------------------------------------------------------------------------------------------------------------------------------------------------------------------------------------------------------------------------------------------------------------------------------------------------------------------------------------------------------------------------------------------------------------------------------------------------------------------------------------------------------------------------------------------------------------------------------------------------------------------------------------------------------------------------------------------------------------------------------------------------------------------------------------------------------------------------------------------------------------------------------------------------------------------------------------------------------------------------------------------------------------------------------------------------------------------------------------------------------------------------------------------------------------------------------------|-----------------------|----------------------------------------------------------------------|-------------------------------------------------------------------|--------------------------------------------------------------------------------------------------------------------|-------------------------------------------------|--------------------------------------------|------------------------|
|                                                                                                                                               | NOTES:<br>(B2) 1 A-7806MIIO5 HEIGHT CONTROL VALVE ASSEM<br>(C) (B3) 2 A-1245X1220 LINK ASSEMBLY<br>(3) WA34 WASHER FLAT (2) REQUIRED<br>(4) NL24-1 NUT-LOCK, FIN. (2) REQUIRED<br>5. DO NOT ADD LUBRICATION TO AIR SYSTEM<br>6. ALL CONNECTIONS MUST BE LEAK FREE<br>7. AVOID SHARP BENDS IN AIR LINES<br>8. CUSTOMER TO SUPPLY ALL TUBING AND FITT                                                                                                                                                                                                                                                                                                                                                                                                                                                                                                                                                                                                                                                                                                                                                                                                                                                                                                                                                                                                                                                                                                                                                                                                                                                                                                                                                                                                                                                                                                                                                                                                                                                                                                                                             |                       | THOUT [                                                              | OUMP)                                                             |                                                                                                                    | CAD FILE<br>FILE NAME<br>5-65443BF<br>5-65443BF | S<br>REV.VER<br>C.3<br>C.3                 |                        |
|                                                                                                                                               | TRAILER SPRING<br>BRAKE VALVE<br>GLAD HAND (RED)<br>'PARKING/EMERGENCY/SUPPLY'<br>PILOT RELAY VALVE                                                                                                                                                                                                                                                                                                                                                                                                                                                                                                                                                                                                                                                                                                                                                                                                                                                                                                                                                                                                                                                                                                                                                                                                                                                                                                                                                                                                                                                                                                                                                                                                                                                                                                                                                                                                                                                                                                                                                                                             |                       |                                                                      |                                                                   |                                                                                                                    |                                                 |                                            | DO NOT CHANGE MANUALLY |
| D ON A CONFIDENTIAL MATERIA                                                                                                                   | GLAD HAND (BLUE)<br>'CONTROL'                                                                                                                                                                                                                                                                                                                                                                                                                                                                                                                                                                                                                                                                                                                                                                                                                                                                                                                                                                                                                                                                                                                                                                                                                                                                                                                                                                                                                                                                                                                                                                                                                                                                                                                                                                                                                                                                                                                                                                                                                                                                   | I 092<br>Release      | 07<br>NAM                                                            | IE                                                                | 65443BF.                                                                                                           |                                                 | ерс<br>04408<br>/ РА <u>Б</u> Е            |                        |
| D ON A CONFIDENTIAL<br>TURN UPON DEMAND<br>ING HEREON MAY BE<br>DISCLOSED IN WHOLE<br>THE PRIOR WRITTEN<br>DR.<br>WEIGHT -<br>RGH./FIN. LBS - | - APPROVED DRAWN BY CHECKED BY 3RD ANGLE PROJECTION<br>- PROJ.ENG. MATERIAL SPECIAL C.HOLT S.S<br>SAIEG 04-21-09 04-21-09                                                                                                                                                                                                                                                                                                                                                                                                                                                                                                                                                                                                                                                                                                                                                                                                                                                                                                                                                                                                                                                                                                                                                                                                                                                                                                                                                                                                                                                                                                                                                                                                                                                                                                                                                                                                                                                                                                                                                                       | DRAWING               | SIZE<br>CONTROL GR                                                   | JSPENSI                                                           | ON AIR SY ERITO Part no.                                                                                           |                                                 | PAGE<br>I OF I                             |                        |