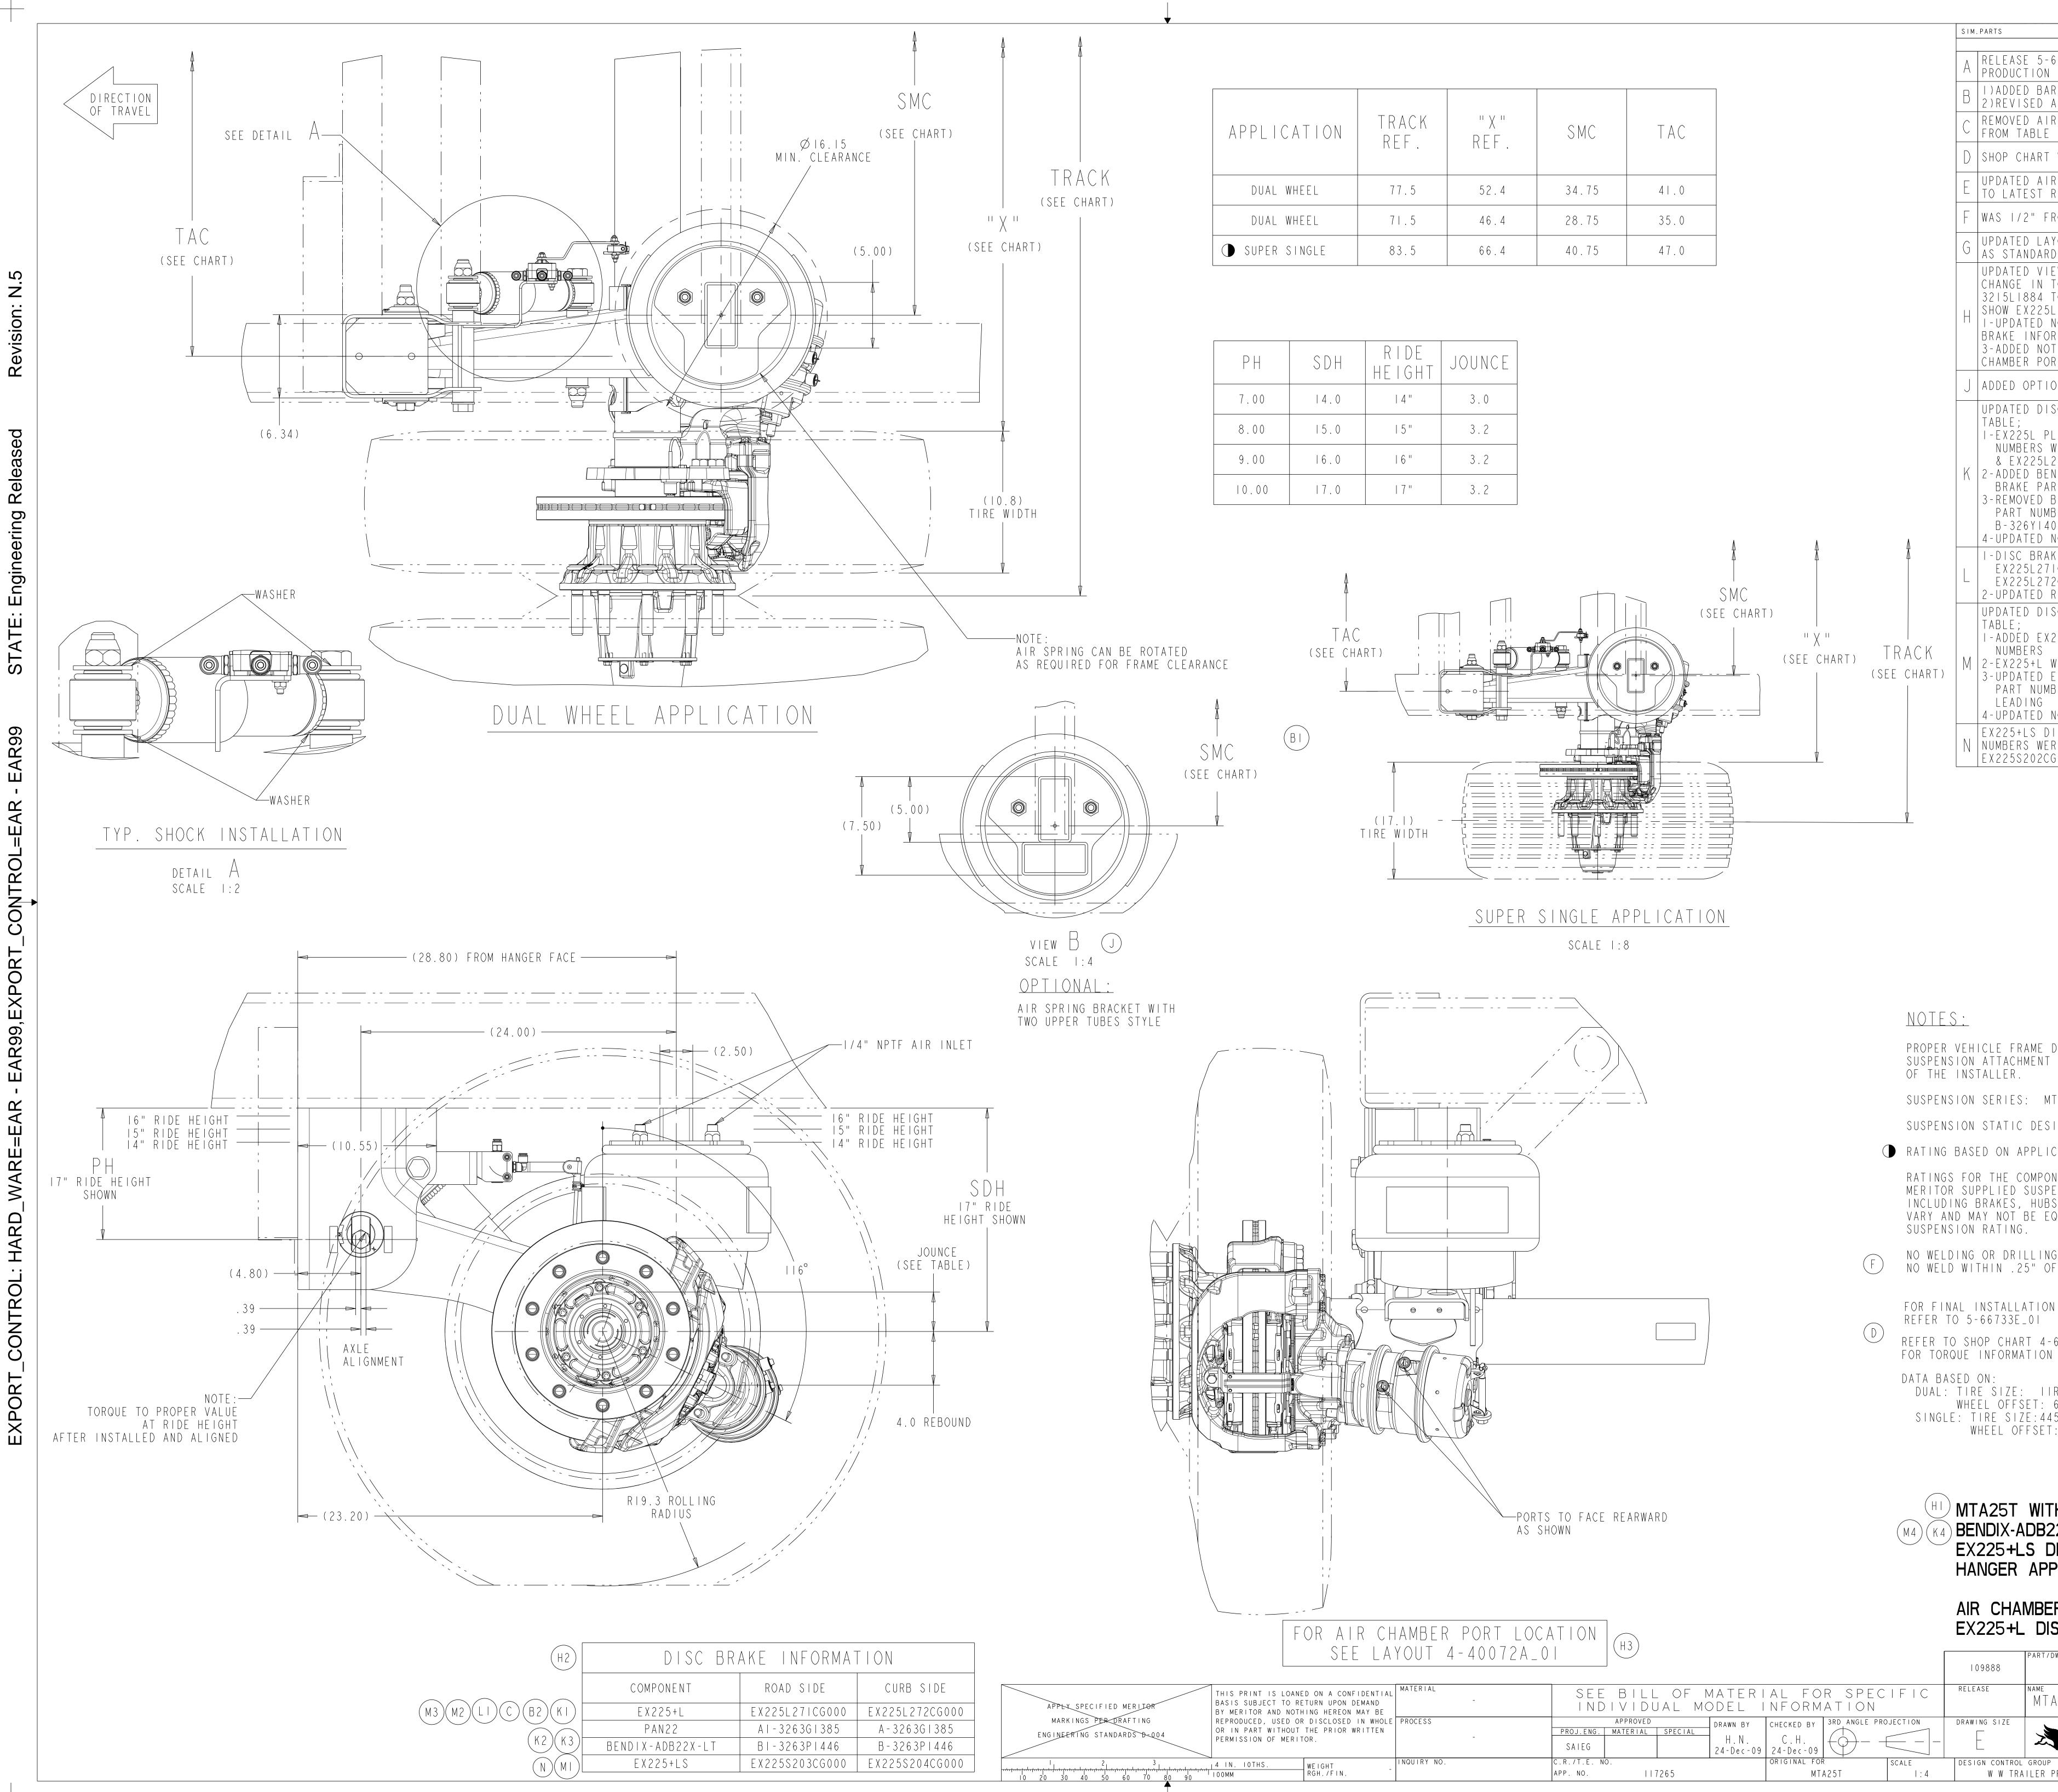

| ATION           | TRACK<br>REF. | " X "<br>REF. | SMC   | TAC     |                    |             |                    |
|-----------------|---------------|---------------|-------|---------|--------------------|-------------|--------------------|
| HEEL            | 77.5          | 52.4          | 34.75 | 4   . 0 |                    |             |                    |
| HEEL            | 71.5          | 46.4          | 28.75 | 35.0    |                    |             |                    |
| INGLE           | 83.5          | 66.4          | 40.75 | 47.0    |                    |             |                    |
| SDH             | RIDE          | JOUNCE        |       |         |                    |             |                    |
|                 | HEIGHT        |               |       |         |                    |             |                    |
| 14.0            | 4 "           | 3.0           |       |         |                    |             |                    |
| 15.0            | 6 "           | 3.2           |       |         |                    |             |                    |
| 17.0            | 7 "           | 3.2           |       |         |                    |             |                    |
| TAC<br>(SEE CH. | i i           |               |       |         | SMC<br>(SEE CHART) | (SEE CHART) | TRACK<br>(see char |

| INDUCTION   OUTPATE     B   1140DED   BAR APPLICATION   114587   CH     B   1140DED   BAR APPLICATION   114587   CH     C   REMOVED AIR CHAMBER INFO.   114961   CH     C   FROM TABLE   02/16/11   SS     D   SHOP CHART WAS 4-60559_09   01/31/11   SS     E   UPDATED AIR CHAMBERS   116340   CH     TO LATEST REVISION   07/18/11   SS     F   WAS 1/2" FROM TOOLING HOLE   116459   CH     IO LATEST REVISION   07/18/11   SS     G   UPDATED LAYOUT TO SHOW 116°   BAR   118409   DP     G AS STANDARD; REMOVED BAF DATA.   02-Moy-12   SD   04-Dec-14   SR     J UPDATED VIEWS TO REFLECT THE   CHAMBER INFORMATION TABLE.   125405   SD   04-Dec-14   SR     J ADDED OPTIONAL VIEW "B"   ECN-132874   OL   25-May-16   SD     J   ADDED OPTIONAL VIEW "B"   ECN-132874   OL   25-May-16   SD     J   <                                                                                                                                                                                                                                                                                                                                                                                                                                                                                                                                                                                                                                                                                                                                                                                                                                                                                                                                                                                                                                                                                                                                                                                                                                                                                                                                                                                                                                                                                                                                                                                                                            | SIM.                                                                                                    | PARTS                                                                                                                                                                                                                                                  | 5 - 6 6 2 4 0 A _ 0 I<br>REVISIONS                                                                                                                                                                                                                                                                                                                                                                                                                    |                                |            |
|-------------------------------------------------------------------------------------------------------------------------------------------------------------------------------------------------------------------------------------------------------------------------------------------------------------------------------------------------------------------------------------------------------------------------------------------------------------------------------------------------------------------------------------------------------------------------------------------------------------------------------------------------------------------------------------------------------------------------------------------------------------------------------------------------------------------------------------------------------------------------------------------------------------------------------------------------------------------------------------------------------------------------------------------------------------------------------------------------------------------------------------------------------------------------------------------------------------------------------------------------------------------------------------------------------------------------------------------------------------------------------------------------------------------------------------------------------------------------------------------------------------------------------------------------------------------------------------------------------------------------------------------------------------------------------------------------------------------------------------------------------------------------------------------------------------------------------------------------------------------------------------------------------------------------------------------------------------------------------------------------------------------------------------------------------------------------------------------------------------------------------------------------------------------------------------------------------------------------------------------------------------------------------------------------------------------------------------------------------------------------------------------------------------------------------------------|---------------------------------------------------------------------------------------------------------|--------------------------------------------------------------------------------------------------------------------------------------------------------------------------------------------------------------------------------------------------------|-------------------------------------------------------------------------------------------------------------------------------------------------------------------------------------------------------------------------------------------------------------------------------------------------------------------------------------------------------------------------------------------------------------------------------------------------------|--------------------------------|------------|
| □   2 (2.2.2.4)   0.1/3 (2.1.1 - SS)     □   2 (2.4.2.1 - SS)   0.1/3 (2.1.1 - SS)     □   2 (2.4.2.1 - SS)   0.1/3 (2.1.1 - SS)     □   2 (2.4.2.1 - SS)   0.1/3 (2.1.1 - SS)     □   2 (2.4.2.1 - SS)   0.1/3 (2.1.1 - SS)     □   2 (2.4.2.1 - SS)   0.1/3 (2.1.1 - SS)     □   2 (2.4.2.1 - SS)   0.1/3 (2.1.1 - SS)     □   2 (2.4.2.1 - SS)   0.1/1 (2.5.1 - SS)     □   2 (2.4.2.1 - SS)   0.1/2 (2.1.1 - SS)     □   2 (2.4.2.1 - SS)   1.1/2 (2.4.1 - SS)     □   2 (2.4.2.1 - SS)   1.1/2 (2.4.1 - SS)     □   2 (2.4.2.1 - SS)   1.1/2 (2.4.1 - SS)     □   2 (2.4.2.1 - SS)   1.1/2 (2.4.1 - SS)     □   2 (2.4.1 - SS)   1.1/2 (2.4.1 - SS)     □   2 (2.4.1 - SS)   1.1/2 (2.4.1 - SS)     □   2 (2.4.1 - SS)   1.1/2 (2.4.1 - SS)     □   2 (2.4.1 - SS)   1.1/2 (2.4.1 - SS)     □   2 (2.4.1 - SS)   1.1/2 (2.4.1 - SS)     □   2 (2.4.1 - SS)   1.1/2 (2.4.1 - SS)                                                                                                                                                                                                                                                                                                                                                                                                                                                                                                                                                                                                                                                                                                                                                                                                                                                                                                                                                                                                                                                                                                                                                                                                                                                                                                                                                                                                                                                                                                                                                      | A                                                                                                       | PRODUC                                                                                                                                                                                                                                                 | E 5-66734N_01 FOR<br>TION                                                                                                                                                                                                                                                                                                                                                                                                                             | 09/24/10                       | ΗN         |
| • TOBOY TABLE   C2/162/1   SC     2   SHOP CHARLING 3, 4-50009,09   C4/277/1   SC     2   SHOP CHARLING 3, 4-50009,09   C4/277/1   SC     2   STOTED 1, RECKER CANDERS   C4/277/1   SC     2   STOTED 1, RECKER CANDERS   C4/277/1   SC     2   JEDETED 1, RECKER CHE ADDIE   BARR PARKER CHE ADDIE   SC     2   JEDETED 1, RECKER CHE ADDIE   SC   BARR PARKER CHE ADDIE   SC     2   JEDETED 1, RECKER CHE ADDIE   SC   BARR PARKER CHE ADDIE   SC     2   SACTOR ADDIE 1, LE ADDIE   SC   BARR PARKER CHE ADDIE   SC     2   SACTOR ADDIE 1, LE ADDIE   SC   SC   SC   SC     2   SACTOR ADDIE 1, LE ADDIE   SC   SC   SC   SC   SC     2   SACTOR ADDIE   SC   SC   SC   SC   SC   SC     3   SC   SC   SC   SC   SC   SC   SC     3   SC   SC   SC   SC                                                                                                                                                                                                                                                                                                                                                                                                                                                                                                                                                                                                                                                                                                                                                                                                                                                                                                                                                                                                                                                                                                                                                                                                                                                                                                                                                                                                                                                                                                                                                                                                                                                                              | B                                                                                                       | 2)REVI                                                                                                                                                                                                                                                 | SED AIR CHAMBER INFO.                                                                                                                                                                                                                                                                                                                                                                                                                                 | 01/31/11                       | SS         |
| 2 APPL CHAPT AND TWO SPECTOR   CL222111 SS     2 UPAILED ATE CLARENS   CL222211 SS     2 UPAILED ATE CLARENS   CL222211 SS     2 UPAILED ATE CLARENS   CL222211 SS     2 UPAILED ATEC CLARENS   CL222211 SS     2 UPAILED ATEC CLARENS   CL22221 SE     2 UPAILE ATEC CLARENS   CL22221 SE     2 UPAILE ATEC CLARENS   CLACE CLARENS     2 UPAILE ATEC CLARENS   CLACE CLARENS     2 UPAILE ATEC CLARENS   CLARENS     2 UPAILE ATEC CLARENS   CLARENS     2 UPAILE ATEC STORE ADD CLARENS   CLARENS     2 ADDED APTICAL CLARENS   CLARENS     2 ADDED APTICAL ADD CLARENS   CLARENS                                                                                                                                                                                                                                                                                                                                                                                                                                                                                                                                                                                                                                                                                                                                                                                                                                                                                                                                                                                                                                                                                                                                                                                                                                                                                                                                                                                                                                                            |                                                                                                         | FROM T.                                                                                                                                                                                                                                                | ABLE                                                                                                                                                                                                                                                                                                                                                                                                                                                  | 02/16/11                       | SS         |
| CAD   CONTROL OF THE AND TO THE AND TO THE ADDRESS OF A CONTROL TO THE ADDRESS OF ADDRESS OF ADDRESS OF A CONTROL TO THE ADDRESS OF ADDRESS OF A CONTROL TO THE ADDRESS OF A CONTROL TO THE ADDRESS OF A CONTROL TO THE ADDRESS OF ADDRESS OF A ADDRES                                                                                                                                                                                                                                                                                                                                                  |                                                                                                         | UPDATE                                                                                                                                                                                                                                                 | D AIR CHAMBERS                                                                                                                                                                                                                                                                                                                                                                                                                                        | 04/27/11                       | S S<br>C H |
| CADE TED LATOUT TO STOW 16" 643.   113409     ACC INFURED. ENVOLD SALEA A.   113409     CADE CIRPARED. ELVORED SALEA A.   02-MBY 12     CADE CIRPARED. ELVORED SALEA A.   02-MBY 12     CADE CIRPARED. ELVORED SALEA A.   02-MBY 12     CADE CIRPARED. ELVORED SALEA A.   125405     CADE CARAMEL FOR THE COMMENT ON LATER AND SCHOOL SALEA   125405     SADDE DATIONAL VERUTIT   CONTRACTOR AND SALEA     SADDE DATIONAL VERUTIT   CONTRACTOR AND SALEA     SADDE DATIONAL VERUTIT   CONTRACTOR AND SALEA     CADE ANTICAL AND SALEA AND SALEA   CONTRACTOR AND SALEA     CADE AND AND SALEA AND SALEA   CONTRACTOR AND SALEA     CADE AND AND SALEA AND SALEA   CONTRACTOR AND SALEA     CADE AND AND SALEA AND SALEA   CONTRACTOR AND SALEA     CADE AND AND SALEA AND SALEA   CONTRACTOR AND SALEA     CADE AND AND SALEA AND SALEA   CONTRACTOR AND SALEA     CADE AND AND SALEA AND SALEA   CONTRACTOR AND SALEA     CADE AND AND SALEA AND SALEA   CONTRACTOR AND SALEA     CADE AND AND SALEA AND SALEA   CONTRACTOR AND SALEA     CADE AND AND SALEA AND SALEA   CONTRACTOR AND SALEA     CADE AND SALEA AND SALEA                                                                                                                                                                                                                                                                                                                                                                                                                                                                                                                                                                                                                                                                                                                                                                                                                                                                                                                                                                                                                                                                                                                                                                                                                                                                                                               | L<br>F                                                                                                  |                                                                                                                                                                                                                                                        |                                                                                                                                                                                                                                                                                                                                                                                                                                                       | 116459                         | СН         |
| P37TD VIEWS TO 27TLECTIFE<br>CINCLESS MEDIO 2015C<br>P10727DE NOTE: 2.07547DE DISC<br>P10727DE NOTE: 2.07547DE DISC<br>P10747DE NOTE: 2.07547DE DISC<br>P10747DE NOTE: 2.07547DE DISC<br>P10747DE NOTE: 2.07547DE DISC<br>P10747DE DISC BRACE NFORMATION<br>TABLE<br>P10747DE NOTE: 2.07547DE NOTE: 2.056727000035<br>P10747DE NOTE: 2.056727070000<br>P10747DE NOTE: 2.05672707070<br>P10747DE NOTE: 2.0572707070<br>P10747DE NOTE: 2.0572707070<br>P1074707070707070707070707070707070707070                                                                                                                                                                                                                                                                                                                                                                                                                                                                                                                                                                                                                                                                                                                                                                                                                                                                                                                                                                                   | G                                                                                                       | UPDATE                                                                                                                                                                                                                                                 | D LAYOUT TO SHOW II6° BAR                                                                                                                                                                                                                                                                                                                                                                                                                             | 118409                         | DP         |
| ISPO TA225. PLUS DISC DIAME.       ILPDAID MOLE. COUNDS A.B.       ILPDAID. AND TO A SAMPLET.       ILPDAID. AND TO A SAMPLET                                                                                                                                                                                                                                                                                                                                                                                                                                                                                                                                                                                                                                                                               |                                                                                                         | UPDATE                                                                                                                                                                                                                                                 | D VIEWS TO REFLECT THE                                                                                                                                                                                                                                                                                                                                                                                                                                |                                |            |
| Heads TVR-2MALINE TATE:   CALL     3 ADD STER EGGARS AS AIR   CALL STERE CONSISTER     CHARLES FORT LOCATION   Sterminister     LEDATES DITONAL WERK "B"   Sterminister     TABLE:   TOTAL STERE CONSISTER     LEDATES DISC BARKE INFORMATION   TABLE:     TABLE:   TEXES:     TABLE:   TOTAL STERE FERSION     TABLE:   TEXES:     TEXES:   TEXES:     TEXES:   TEXES:     TEXES:   TEXES:     TEXES:   TEXES:     TEX                                                                                                                                                                                                                                                                                                                                                                                                                                                                                                                                                                                                                                                                                                                                                                                                                                                                                                                                                                                                                                                                                                                                                                                                                                                                                                                                                                                                                                                                                                                                                                                                                                                                                                       | H                                                                                                       | SHOW E                                                                                                                                                                                                                                                 | X225L PLUS DISC BRAKE.                                                                                                                                                                                                                                                                                                                                                                                                                                |                                |            |
|                                                                                                                                                                                                                                                                                                                                                                                                                                                                                                                                                                                                                                                                                                                                                                                                                                                                                                                                                                                                                                                                                                                                                                                                                                                                                                                                                                                                                                                                                                                                                                                                                                                                                                                                                                                                                                                                                                                                                                                                                                                                                                                                                                                                                                                                                                                                                                                                                                           |                                                                                                         | BRAKE<br>3-ADDE                                                                                                                                                                                                                                        | INFORMATION TABLE.<br>D NOTE REGARDING AIR                                                                                                                                                                                                                                                                                                                                                                                                            |                                |            |
| Image: Provide and the image in th                                                                                                                                                                                                                                                                                                                                   | J                                                                                                       |                                                                                                                                                                                                                                                        |                                                                                                                                                                                                                                                                                                                                                                                                                                                       |                                |            |
|                                                                                                                                                                                                                                                                                                                                                                                                                                                                                                                                                                                                                                                                                                                                                                                                                                                                                                                                                                                                                                                                                                                                                                                                                                                                                                                                                                                                                                                                                                                                                                                                                                                                                                                                                                                                                                                                                                                                                                                                                                                                                                                                                                                                                                                                                                                                                                                                                                           |                                                                                                         |                                                                                                                                                                                                                                                        | D DISC BRAKE INFORMATION                                                                                                                                                                                                                                                                                                                                                                                                                              |                                | 50         |
| 4 2-ADDED 3 FANE ALREPS 10-VAR-1 10-VAR-1 00-000   BRAKE FART ALREPS 10-VAR-1 00-000 10-VAR-1 00-000   SPECTOR 2-UFDA LD NOTE 10-VAR-1 00-000 10-VAR-1 00-000   1 1 DISC DIARL FART ALRES WIRL FEX25127100000 AND 20-00-000 20-00-000   1 1 DISC DIARL FART ALRES WIRL FEX25127000000 AND 20-00-000 20-00-000   1 DISC DIARL FART ALRES WIRL FEX25127000000 AND 20-00-000 20-00-000 20-00-000   1 DISC DIARL FART ALRES VIRL NEX PART ALRES VIRL 10-00-000 20-00-000 20-00-000 20-00-000   1 DISC DIARL FART ALRES VIRL NEX PART ALRES VIRL 10-00-000 10-00-000 10-00-000   1 DISC DIARL FART ALRES VIRL NEX PART ALRES VIRL 10-00-000 10-00-000 10-00-000   1 DISC DIARL FART ALRES VIRL NEX PART ALRES VIRL 10-00-000 10-00-000 10-00-000   1 DISC DIARL FART ALRES VIRL NEX PART ALRES VIRL 10-00-000 10-00-000 10-00-000   1                                                                                                                                                                                                                                                                                                                                                                                                                                                                                                                                                                                                                                                                                                                                                                                                                                                                                                                                                                                                                                                                                                                                                                                                                                                                                                                                                                                                                                                                                                                                                                                                          |                                                                                                         | I - E X 2 2<br>NUMB                                                                                                                                                                                                                                    | ERS WERE EX225L2I3CD000S                                                                                                                                                                                                                                                                                                                                                                                                                              |                                |            |
| PART WINDERS DI-2263/1/03 8   P-326/1423 F30/ FAIT   I-D-3C BRAKT PART NUMERS WIRE   EX222.21 (20033 AD   2-UPATED RECYMPTES WIRE   EX223.21 (20033 AD   2-UPATED RECYMPTES VIATION   WDATED RECYMPTES VIATION   WD2-100 LISC B3AKE INFORMATION   M.2-2525-10 SISC BRAKE PAST<br>NUMERS TO SHOW LONG PTV   Y-1024-12 HACK WIRE EX20510 LISC BRAKE<br>PART WINDERS TO SHOW LONG PTV   Y-1024-12 HACK WIRE EX20520 LIGBOD: AND<br>T-UPATED ANTE   WINDERS TO SHOW LONG PTV   PART WINDERS ON MITHER PAST<br>NUMERS WREE EX20520 LIGBOD: AND<br>T-UPATED ANTE   Y-1204-12 HACK   Y-111-12 HACK   Y-1204-10 HAC                                                                                                                                                                                                                                                                                                                                                                                                                                                                                                                                                                                                                                                                                                                                                                                                                                                                                                                                                                                                                                                                                                                                                                                                                                                                                                                                                                                                                                                                                            | K                                                                                                       | 2 - ADDE                                                                                                                                                                                                                                               | D BENDIX-ADB22X-LT DISC                                                                                                                                                                                                                                                                                                                                                                                                                               |                                |            |
|                                                                                                                                                                                                                                                                                                                                                                                                                                                                                                                                                                                                                                                                                                                                                                                                                                                                                                                                                                                                                                                                                                                                                                                                                                                                                                                                                                                                                                                                                                                                                                                                                                                                                                                                                                                                                                                                                                                                                                                                                                                                                                                                                                                                                                                                                                                                                                                                                                           |                                                                                                         | PART                                                                                                                                                                                                                                                   | NUMBERS BI-3263YI403 &                                                                                                                                                                                                                                                                                                                                                                                                                                |                                |            |
| $ \begin{array}{ c c c c c c c c c c c c c c c c c c c$                                                                                                                                                                                                                                                                                                                                                                                                                                                                                                                                                                                                                                                                                                                                                                                                                                                                                                                                                                                                                                                                                                                                                                                                                                                                                                                                                                                                                                                                                                                                                                                                                                                                                                                                                                                                                                                                                                                                                                                                                                                                                                                                                                                                                                                                                                                                                                                   |                                                                                                         | 4-UPDA                                                                                                                                                                                                                                                 | TED NOTE                                                                                                                                                                                                                                                                                                                                                                                                                                              |                                |            |
| UPDATED DISC BRAKE VECREATION<br>TABLE:   CAD FILES     1-A032D EX225+LS DISC BRAKE PART<br>PAR NUMBERS TO SECORAKE PART<br>PAR NUMBERS TO SECORAKE PART<br>AUDATED NOTE   ECA - 72862 VMJ<br>T7-DIC-20 SD     2-EX225-L WAS EX225_PLUS<br>A-UPDATED NOTE   ECA - 72862 VMJ<br>T7-DIC-20 SD     EX225-L WAS EX225_PLUS<br>A-UPDATED NOTE   ECA - 72862 VMJ<br>T7-DIC-20 SD     EX225-L DISC BRAKE PART<br>NUMBERS WERE EX22532DICGOOD AND<br>EX2252D2CGOOD   ECA - 72862 VMJ<br>T7-DIC-20 SD     EX225-LS DISC BRAKE PART<br>NUMBERS WERE EX22532DICGOOD AND<br>EX2252D2CGOOD   ECA - 72862 VMJ<br>T7-DIC-20 SD     EX225-LS DISC BRAKE PART<br>NUMBERS WERE EX22532DICGOOD AND<br>EX2252D2CGOOD   ECA - 72862 VMJ<br>T7-DIC-20 SD     STATIC DES ON CARACITY = 25,000 LBS   SC<br>SED ON APPL CATION APPROVAL     COT THE COMPONENTS WITHIN AN INDIVIDUAL<br>SUPPLIED SUSTINGUE ASSIME Y,<br>DERKES, LU-BC, AND DEARINCS, MAY<br>MAY NOT BE EQUAL TO THE NOMINAL<br>SUPPLIED SUSTINGUE ASSIME Y,<br>DEARLS, LU-BC, AND DEARINCS, MAY<br>MAY NOT BE EQUAL TO THE NOMINAL<br>SUPPLIED SUSTINGUE ASSIME Y,<br>DEARLS, LU-BC, AND DEARLS, MAY<br>MAY NOT BE EQUAL TO THE NOMINAL<br>SHOP C-ART 4-60559_36<br>E INFORMATION<br>D ON:<br>X225+LS DISC BRAKE FOR WELD-ON<br>IANGER APPLICATION     IF CHAMBER CLOCKING 116°<br>X225+L DISC BRAKE FOR WELD-ON<br>IANGER APPLICATION     IF CHAMBER CLOCKING 116°<br>X225+L DISC BRAKE FOR WELD-ON<br>IANGER APPLICATION     IF CHAMBER CLOCKING 116°<br>X225+L DISC BRAKE SHOWN     IF OFFICE   5-66734N_01     IF OFFICE   5-66734N_01     IF OFFICE                                                                                                                                                                                                                                                                                                                                                                                                                                                                                                                                                                                                                                                                                                                                                                                                                                            | L                                                                                                       | E X 2 2                                                                                                                                                                                                                                                | 5L272CD000S                                                                                                                                                                                                                                                                                                                                                                                                                                           |                                |            |
| - ADDED EX225-LS DISC BRAKE PART<br>MUMITISS ECN - 72964 WU J<br>S-DPCATED EX225-L DISC BRAKE<br>PART NUMELS NOTE ECN - 72964 WU J<br>SD - 72 |                                                                                                         | UPDATE                                                                                                                                                                                                                                                 |                                                                                                                                                                                                                                                                                                                                                                                                                                                       |                                |            |
| CAD FILES   I/ DEC-20   SD     S UPART NUMBERS TO SHOW LONG PIN<br>LEADING   I/ DEC-20   SD     Z YEXENDOG   SD STORMAGE PART<br>NUMBERS WERL TX225S201C500C AND<br>EX225S202C6000   ECN-1/38-5   J/<br>SD     MUMBERS WERL TX225S201C500C AND<br>EX225S202C6000   ECN-1/38-5   J/<br>SD   J/<br>SD     MUMBERS WERL TX225S201C500C AND<br>EX225S202C6000   ECN-1/38-5   J/<br>SD     MUMBERS WERL TX22SS201C500C AND<br>EX225S202C6000   ENTO<br>EX225S202C6000   J/<br>SD     MUMBERS WERL TX22SS201C500C AND<br>EX225S202C6000   ENTO<br>EX225S202C6000   J/<br>SD     MUTALS WERL TX22SS201C500C AND<br>EX225HE SIZES   ENTO<br>EX225HE SIZES   J/<br>SD     MITAL AND TO TS WITH AN INDEVIDUAL<br>SUPPLIED SIZES I SIZES OF TABLER<br>SHORMATION<br>ENTO<br>ENTO<br>ENTO<br>ENTO<br>ENTO<br>ENTO<br>EX225HE SIZES AND<br>EX225HE SIZES AND<br>EX2                                                                                                                                                                                                                                                                                                                                                                                                                                                                                                                                                                                                                                                                                                                                                                                                                                                                                                      |                                                                                                         | I - ADDÉ<br>NUMB                                                                                                                                                                                                                                       | ERS                                                                                                                                                                                                                                                                                                                                                                                                                                                   |                                | VMJ        |
| A - LOPDATED NOTE   Y 22541 S DISC 3RA4F PART   NUMERE WREF = X225520 CG000 AND   FX2253202CG000   CAD FILES   X2255202CG000   CAD FILES   X3527 5-66734M   X411470000000000000000000000000000000000                                                                                                                                                                                                                                                                                                                                                                                                                                                                                                                                                                                                                                                                                                                                                                                                                                                                                                                                                                                                                                                                                                                                                                                                                                                                                                                                                                                                                                                                                                                                                                                                                                                                                                                                                                                                                                                | V                                                                                                       | 3-UPDA                                                                                                                                                                                                                                                 | TED EX225+L DISC BRAKE                                                                                                                                                                                                                                                                                                                                                                                                                                |                                |            |
| Image: State in the image: State in                                                                                                                                                                                                                                                                                                                                           |                                                                                                         | 4-UPDA                                                                                                                                                                                                                                                 | TED NOTE                                                                                                                                                                                                                                                                                                                                                                                                                                              |                                |            |
| THE NAME REVISE<br>THE NAME REVISE<br>THE NAME REVISE<br>THE NAME REVISE<br>THE NAME RESIGN IN THE AREA OF<br>NATACHMENT IS THE RESPONSIBILITY<br>STALLER.<br>DN SERIES: MTA25T<br>DN STATIC DESIGN CAPACITY = 25,000 LBS<br>ASED ON APPLICATION APPROVAL<br>TOR THE COMPONENTS WITHIN AN INDIVIDUAL<br>SUPPLIED SUSPENSION ASSEMBLY,<br>G BRAKES, HUBS, AND BEARINGS, VAY<br>MAY NOT BE EQUAL TO THE NOMINAL<br>ON RATING.<br>NG OR DRILLING ALLOWED ON TRAILING ARMS<br>NITHIN .25" OF FRAME BRACKET TOOLING HOLES<br>. INSTALLATION TO TRAILER<br>5-66733E.OI<br>SHOP CHART 4-60559_36<br>E INFORMATION<br>D ON:<br>TRE SIZE: HIR22.5<br>HEEL OFFSET: .56<br>MTA25T WITH EX225+L /<br>SENDIX-ADB22X-LT / PAN22 AND<br>X2225+LS DISC BRAKE FOR WELD-ON<br>IANGER APPLICATION<br>IN CHAMBER CLOCKING 116°<br>X2225+L DISC BRAKE SHOWN<br>I 19888<br>D AND STALLS SUSP. GROUP PAGE<br>MTA25T SERIES SUSP. GROUP PAGE<br>MTA25T SERIES SUSP. GROUP PAGE<br>MTA25T SERIES SUSP. GROUP PAGE                                                                                                                                                                                                                                                                                                                                                                                                                                                                                                                                                                                                                                                                                                                                                                                                                                                                                                                                                                                                                                                                                                                                                                                                                                                                                                                                                                                                                                                  | Ν                                                                                                       | NUMBER                                                                                                                                                                                                                                                 | S WERE EX225S20ICG000 AND                                                                                                                                                                                                                                                                                                                                                                                                                             |                                |            |
| DN ATTACHMENT IS THE RESPONSIBILITY<br>USTALLER.<br>DN SERIES: MTA25T<br>DN STATIC DESIGN CAPACITY = 25,000 LBS<br>ASED ON APPLICATION APPROVAL<br>FOR THE COMPONENTS WITHIN AN INDIVIDUAL<br>SUPPLIED SUSPENSION ASSEMBLY,<br>S BRAKES, HUBS, AND BEARINGS, MAY<br>MAY NOT BE EQUAL TO THE NOMINAL<br>DN RATING.<br>NG OR DRILLING ALLOWED ON TRAILING ARMS<br>WITHIN .25" OF FRAME BRACKET TOOLING HOLES<br>INSTALLATION TO TRAILER<br>5-66733E.01<br>SHOP CHART 4-60559_36<br>E INFORMATION<br>D ON:<br>IRE SIZE: 1IR22.5<br>HEEL OFFSET: 6.62<br>TIRE SIZE: 1IR22.5<br>WHEEL OFFSET: 56<br>MTA25T WITH EX225+L /<br>VENDIX-ADB22X-LT / PAN22 AND<br>X225+LS DISC BRAKE FOR WELD-ON<br>HANGER APPLICATION<br>ANGER APPLICATION<br>MR CHAMBER CLOCKING 116°<br>X225+L DISC BRAKE SHOWN<br>I 109888 PART/DWG NO.<br>ELELASE MTA25T SERIES SUSP. GROUP PAGE<br>MTA25T SERIES SUSP. GROUP PAGE<br>MTA25T SERIES SUSP. GROUP PAGE                                                                                                                                                                                                                                                                                                                                                                                                                                                                                                                                                                                                                                                                                                                                                                                                                                                                                                                                                                                                                                                                                                                                                                                                                                                                                                                                                                                                                                                                                                           |                                                                                                         |                                                                                                                                                                                                                                                        | DRAWING 5-66                                                                                                                                                                                                                                                                                                                                                                                                                                          | 734N N                         | 1.5        |
| EX225+LDISCBRAKESHOWN109888PART/DWG NO.<br>5-66734N_0 EDC<br>00050ELEASENAME<br>MTA25T SERIES SUSP. GROUPPAGE<br>I OF IRAWING SIZENAME<br>PAGE<br>I OF IPAGE<br>PAGE<br>I OF I                                                                                                                                                                                                                                                                                                                                                                                                                                                                                                                                                                                                                                                                                                                                                                                                                                                                                                                                                                                                                                                                                                                                                                                                                                                                                                                                                                                                                                                                                                                                                                                                                                                                                                                                                                                                                                                                                                                                                                                                                                                                                                                                                                                                                                                            | ON<br>NST<br>ON<br>ON<br>ASE<br>OF<br>SUF<br>SUF<br>SUF<br>SUF<br>SUF<br>SUF<br>SUF<br>SUF<br>SUF<br>SU | ATTACH<br>TALLER.<br>SERIES<br>STATIC<br>ED ON A<br>THE C<br>PLIED<br>RAKES,<br>Y NOT<br>RATING<br>OR DRI<br>THIN .2<br>NSTALLA<br>66733E.<br>OP CHAR<br>INFORMA<br>ON:<br>E SIZE:<br>EL OFFS<br>IRE SIZ<br>HEEL OF<br>A25T<br>NDIX-A<br>225+L<br>NGER | MENT IS THE RESPONSIBILITY<br>: MTA25T<br>DESIGN CAPACITY = 25,000<br>PPLICATION APPROVAL<br>OMPONENTS WITHIN AN INDIVI<br>SUSPENSION ASSEMBLY,<br>HUBS, AND BEARINGS, MAY<br>BE EQUAL TO THE NOMINAL<br>LLING ALLOWED ON TRAILING<br>5" OF FRAME BRACKET TOOLIN<br>ATION TO TRAILER<br>OI<br>T 4-60559_36<br>TION<br>IIR22.5<br>ET: 6.62<br>E:445/50R22.5<br>FSET: .56<br>WITH EX225+L /<br>DB22X-LT / PAN22 AN<br>S DISC BRAKE FOR W<br>APPLICATION | LBS<br>DUAL<br>ARMS<br>G HOLES |            |
| MTA25T SERIES SUSP. GROUP PAGE                                                                                                                                                                                                                                                                                                                                                                                                                                                                                                                                                                                                                                                                                                                                                                                                                                                                                                                                                                                                                                                                                                                                                                                                                                                                                                                                                                                                                                                                                                                                                                                                                                                                                                                                                                                                                                                                                                                                                                                                                                                                                                                                                                                                                                                                                                                                                                                                            | X2                                                                                                      | 225+L                                                                                                                                                                                                                                                  | DISC BRAKE SHOWN                                                                                                                                                                                                                                                                                                                                                                                                                                      |                                |            |
|                                                                                                                                                                                                                                                                                                                                                                                                                                                                                                                                                                                                                                                                                                                                                                                                                                                                                                                                                                                                                                                                                                                                                                                                                                                                                                                                                                                                                                                                                                                                                                                                                                                                                                                                                                                                                                                                                                                                                                                                                                                                                                                                                                                                                                                                                                                                                                                                                                           |                                                                                                         |                                                                                                                                                                                                                                                        |                                                                                                                                                                                                                                                                                                                                                                                                                                                       |                                |            |
|                                                                                                                                                                                                                                                                                                                                                                                                                                                                                                                                                                                                                                                                                                                                                                                                                                                                                                                                                                                                                                                                                                                                                                                                                                                                                                                                                                                                                                                                                                                                                                                                                                                                                                                                                                                                                                                                                                                                                                                                                                                                                                                                                                                                                                                                                                                                                                                                                                           |                                                                                                         | NG SIZE<br>                                                                                                                                                                                                                                            | MERITOR.                                                                                                                                                                                                                                                                                                                                                                                                                                              | INCF                           |            |