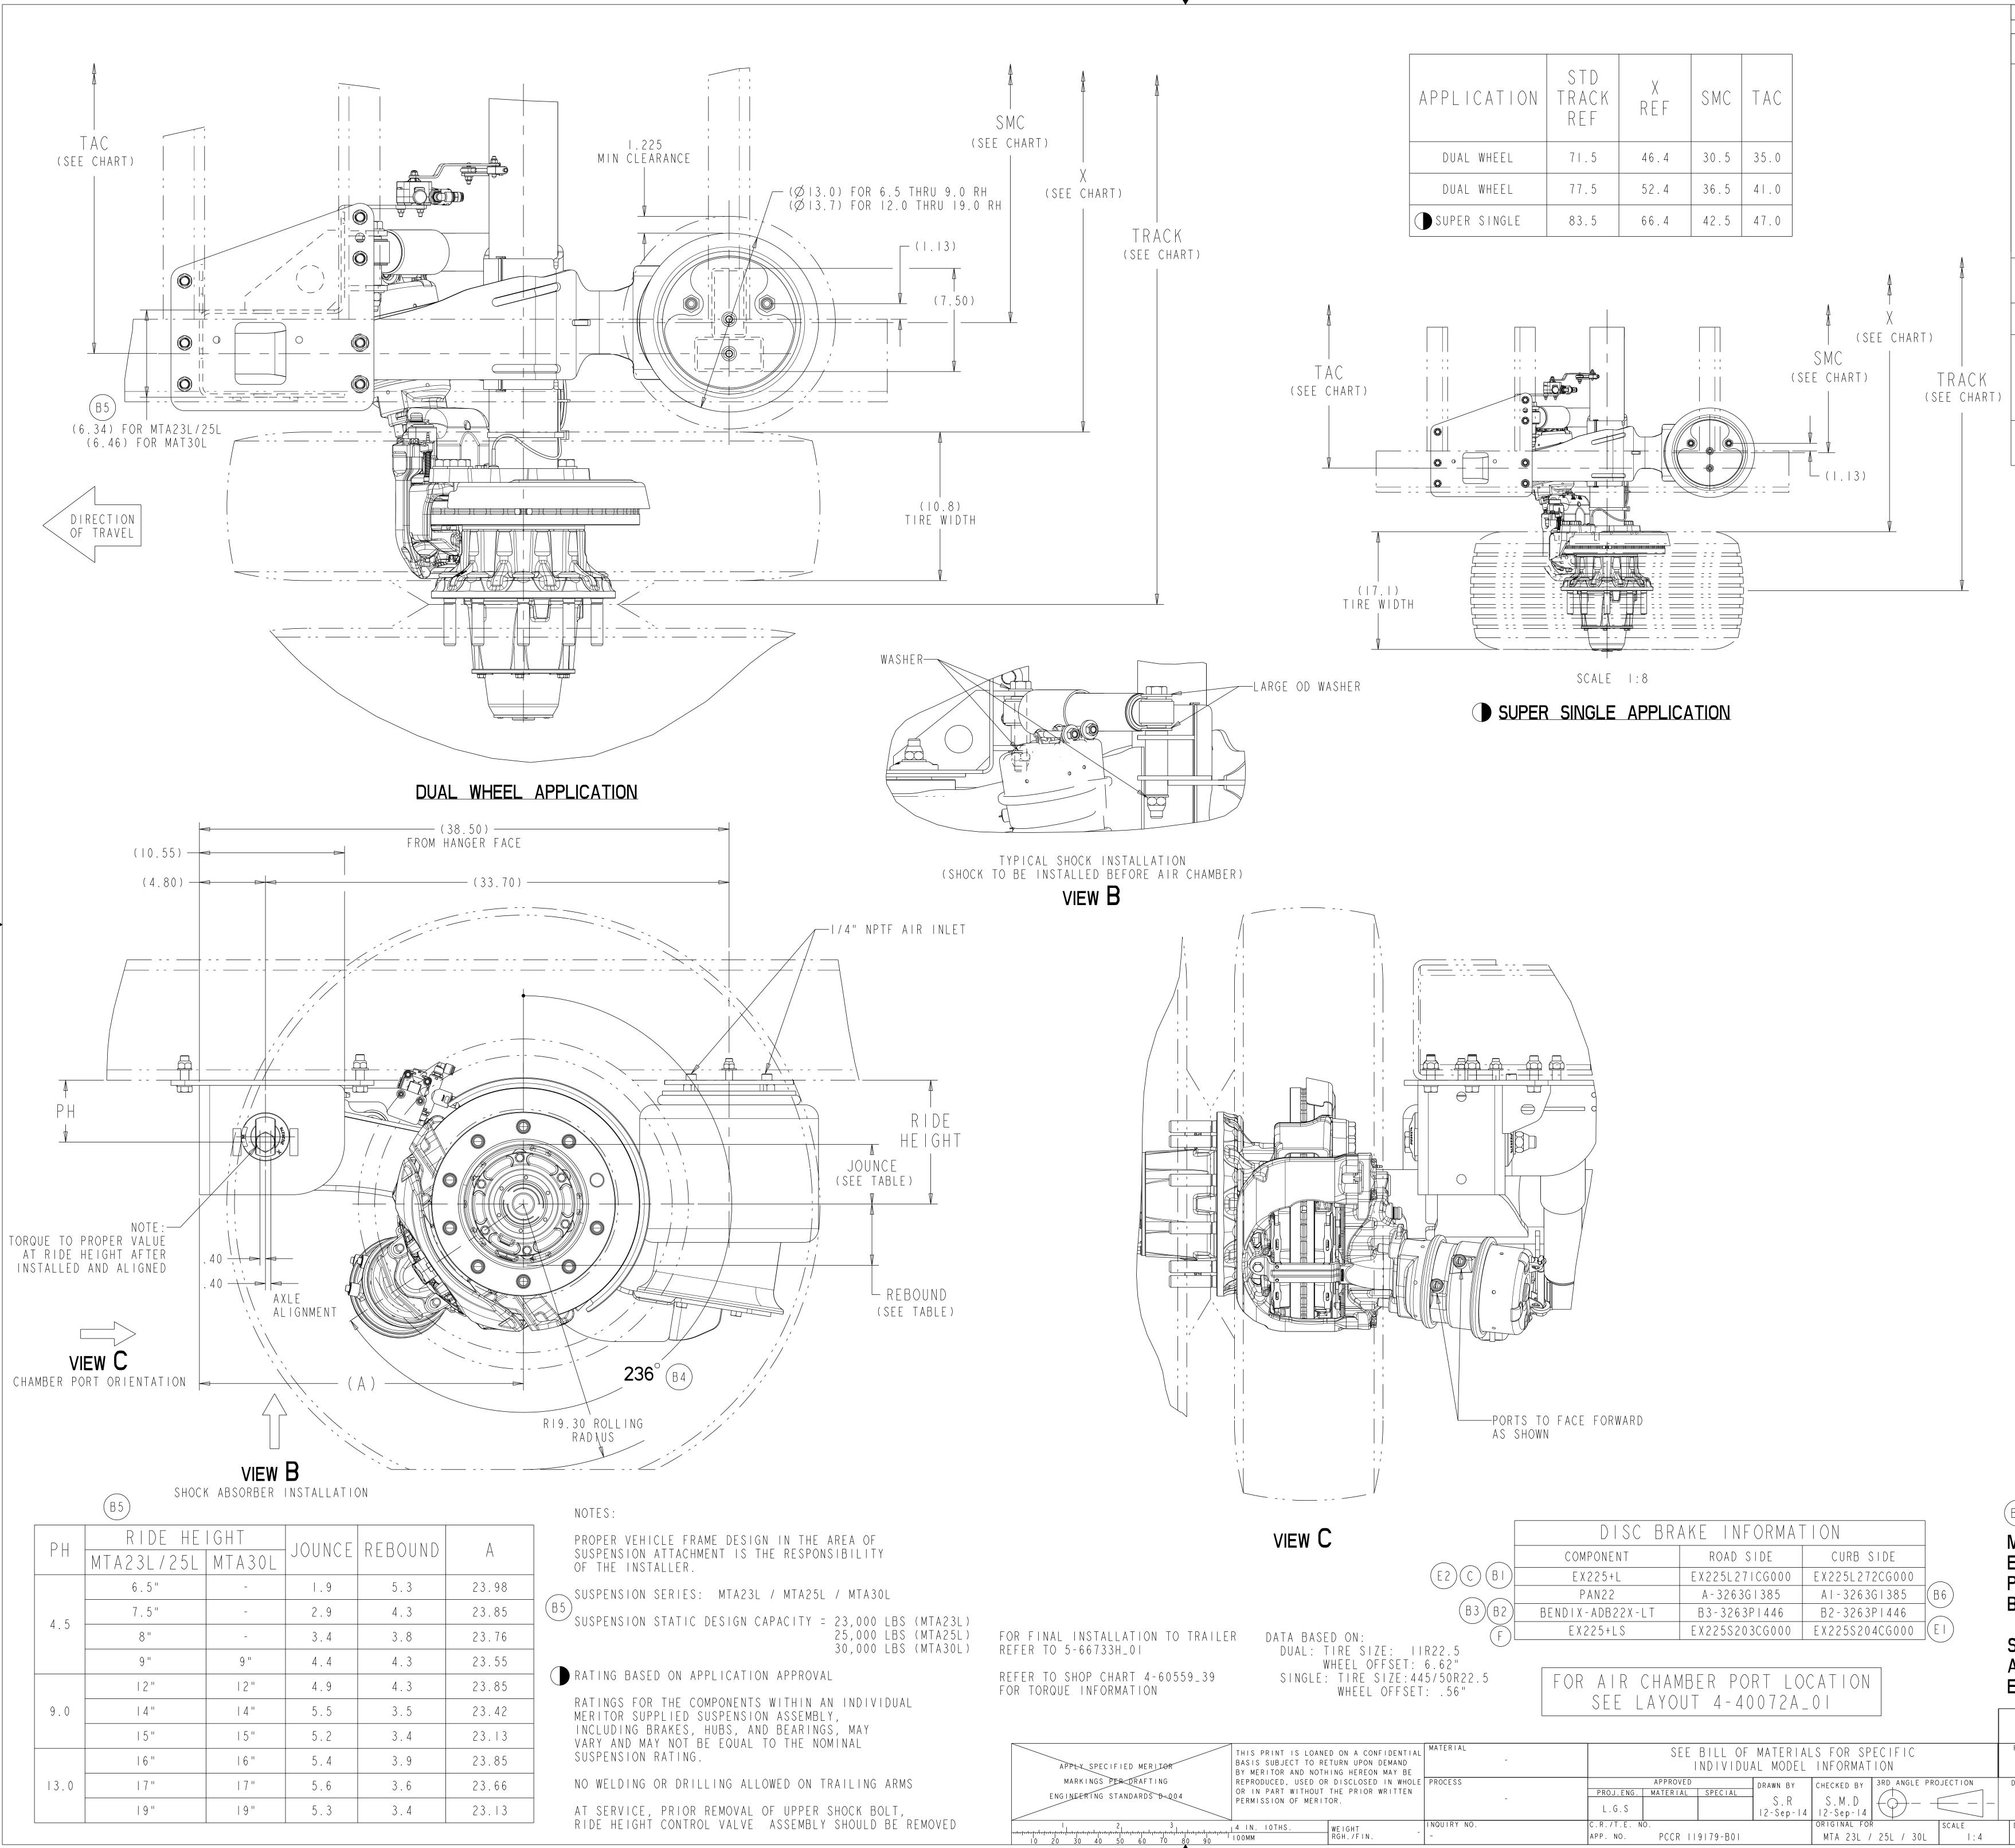

\_\_\_\_\_

| AC<br>CHART)<br>(I7.I)<br>TIRE WIDTH<br>ASHER | REF REF   71.5 46.4   30.5   77.5   52.4   36.5 | AC<br>5.0<br>1.0<br>7.0<br>SMC<br>(SEE CHART)<br>SMC<br>(SEE CHART)<br>TRACK<br>(SEE CHART)<br>=                                     |                                                                                                                                                                                                                                                                                                                                                                                                                                                | ART<br>000S   ISC     ISC   ECN-144195     VMJ   I9-MAR-19     BSIDE   ISC     RE   ECN-162476     SD   SCON-165357     N   ECN-165357     SD   SD     TION   SD     E   PART     ECN-173798   VMJ     OG-JAN-21   SD                                                                                                                                                                                                                                                                                                                                                                                                                                                                                                                                                                                                                                                                                                                                                                                                                                                                                                                                                                                                                                                                                                                                                                                                                                                                                                                                                                                                                                                                                                                                                                                                                                                                                                                                                                                                                                                                                                                                                                                                                                                                                                                                                                                                                                                                                                                                                                                                                                                                                                                    |
|-----------------------------------------------|-------------------------------------------------|--------------------------------------------------------------------------------------------------------------------------------------|------------------------------------------------------------------------------------------------------------------------------------------------------------------------------------------------------------------------------------------------------------------------------------------------------------------------------------------------------------------------------------------------------------------------------------------------|------------------------------------------------------------------------------------------------------------------------------------------------------------------------------------------------------------------------------------------------------------------------------------------------------------------------------------------------------------------------------------------------------------------------------------------------------------------------------------------------------------------------------------------------------------------------------------------------------------------------------------------------------------------------------------------------------------------------------------------------------------------------------------------------------------------------------------------------------------------------------------------------------------------------------------------------------------------------------------------------------------------------------------------------------------------------------------------------------------------------------------------------------------------------------------------------------------------------------------------------------------------------------------------------------------------------------------------------------------------------------------------------------------------------------------------------------------------------------------------------------------------------------------------------------------------------------------------------------------------------------------------------------------------------------------------------------------------------------------------------------------------------------------------------------------------------------------------------------------------------------------------------------------------------------------------------------------------------------------------------------------------------------------------------------------------------------------------------------------------------------------------------------------------------------------------------------------------------------------------------------------------------------------------------------------------------------------------------------------------------------------------------------------------------------------------------------------------------------------------------------------------------------------------------------------------------------------------------------------------------------------------------------------------------------------------------------------------------------------------|
|                                               |                                                 |                                                                                                                                      | DRAWI<br>ASSEM                                                                                                                                                                                                                                                                                                                                                                                                                                 | CAD FILES<br>FILE NAME REV.VER<br>NG 5-66734Z F.6<br>5-66734Z F.2<br>NUNU BUNU<br>UNU DU UNU<br>OU<br>OU                                                                                                                                                                                                                                                                                                                                                                                                                                                                                                                                                                                                                                                                                                                                                                                                                                                                                                                                                                                                                                                                                                                                                                                                                                                                                                                                                                                                                                                                                                                                                                                                                                                                                                                                                                                                                                                                                                                                                                                                                                                                                                                                                                                                                                                                                                                                                                                                                                                                                                                                                                                                                                 |
|                                               | APPROVED C<br>PROJ.ENG. MATERIAL SPECIAL        | DE   CURB SIDE     CG000   EX225L272CG000     385   AI-3263GI385     1446   B2-3263PI446     CG000   EX225S204CG000     T   LOCATION | B5 E3     MTA23L / 25L / 30L WI     EX225+L / BENDIX-ADB22     PAN22 AND EX225+LS DIS     BOLT-ON APPLICATION     SHOWN AT 9.0" RH     AIR CHAMBER CLOCKING 2     EX225+L DISC BRAKE SHO     124403     PART/DWG NO.     DESIGN CONTROL GROUP     W W TRAILER PRODUCTS | X-LT /<br>SC BRAKE FOR<br>236°<br>2000<br>- 0  <br>- 0   - |